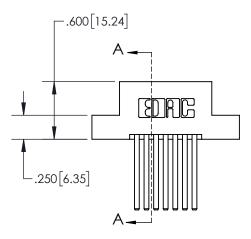

## 845/895 SERIES HIGH TEMP CARD EDGE CONNECTOR CONTACT CODE 555,556,558,559,560 DIMENSIONS

YOUR CONNECTION TO QUALITY & SERVICE

Contact Code 559

|   | ACAD REFERENCE NO. 845-ENG-MASTER |                  |  |  |
|---|-----------------------------------|------------------|--|--|
|   | DRAWN: R.STA.MONICA               | DATE:MAY.16/2017 |  |  |
|   | CHECKED:                          | DATE:            |  |  |
|   | SCALE: 1:1                        | SHEET 2 OF 2     |  |  |
| D | DRAWING NUMBER                    | ISSUE            |  |  |