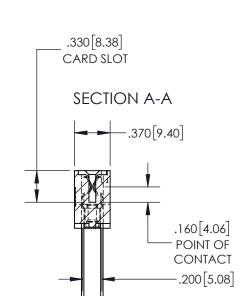

## 845/895 SERIES HIGH TEMP CARD EDGE CONNECTOR CONTACT CODE 555,556,558,559,560 DIMENSIONS

YOUR CONNECTION TO QUALITY & SERVICE

Contact Code 559

|   | ACAD REFERENCE NO. 845-ENG-MASTER |                  |  |  |
|---|-----------------------------------|------------------|--|--|
|   | DRAWN: R.STA.MONICA               | DATE:MAY.16/2017 |  |  |
|   | CHECKED:                          | DATE:            |  |  |
|   | SCALE: 1:1                        | SHEET 2 OF 2     |  |  |
| D | DRAWING NUMBER                    | ISSUE            |  |  |