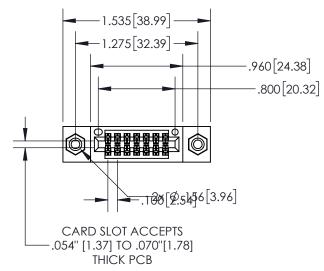

845-ENG-MASTER

| 1.535[38.99]                                | −.960[24.38] |
|---------------------------------------------|--------------|
|                                             | —.800[20.32] |
|                                             |              |
|                                             |              |
| .T&Ø[Ø.5456[3.96]                           |              |
|                                             |              |
| CARD SLOT ACCEPTS054" [1.37] TO .070"[1.78] |              |

## **Contact Dimensions:**

544-Wire Wrap .050x.025(1.27x0.64) - Tail LG=.750(19.05) .100 (2.54) Contact Spacing x .200 (5.08) Row Spacing

- 845/895 SERIES HIGH TEMP CARD EDGE CONNECTOR PART NUMBER: 895-014-544-208
- YOUR CONNECTION TO QUALITY & SERVICE