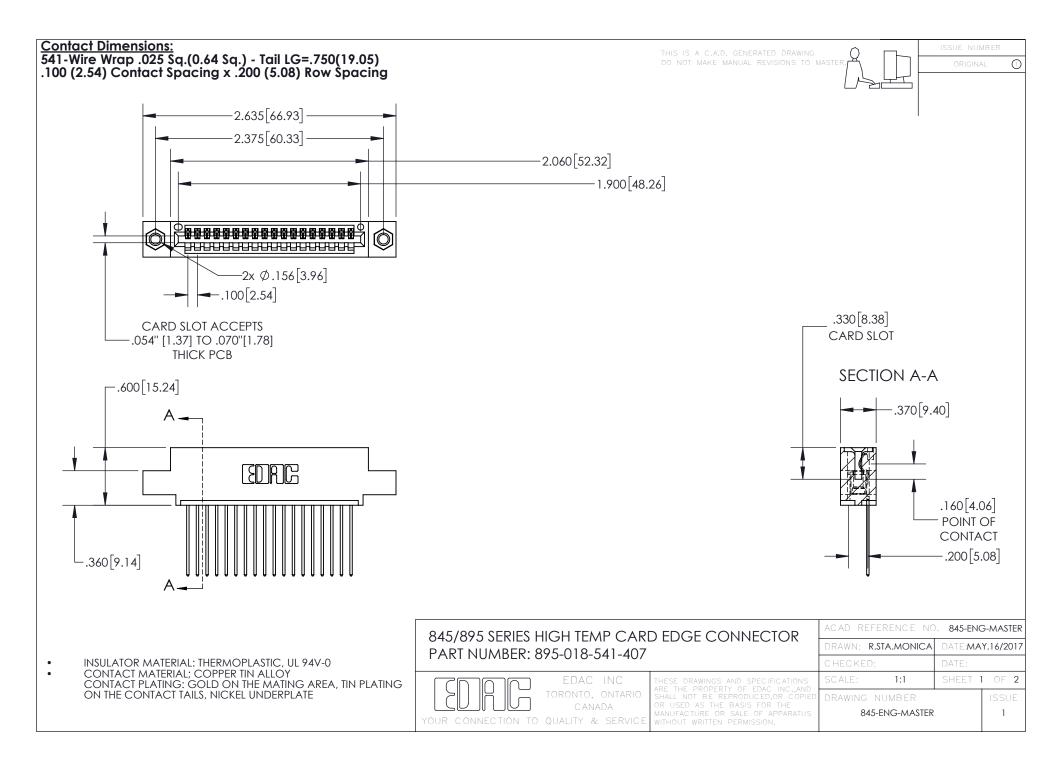

INSULATOR MATERIAL: THERMOPLASTIC POLYESTER, UL 94V-0 DAP MATERIAL AVAILABLE UPON REQUEST

**Contact Code 558** 

CONTACT MATERIAL; COPPER ALLOY CONTACT PLATING: GOLD ON THE MATING AREA, TIN PLATING ON THE CONTACT TAILS, NICKEL UNDERPLATE

## 845/895 SERIES HIGH TEMP CARD EDGE CONNECTOR CONTACT CODE 555,556,558,559,560 DIMENSIONS

YOUR CONNECTION TO QUALITY & SERVICE

Contact Code 559

|   | ACAD REFERENCE NO. 845-ENG-MASTER |                  |  |
|---|-----------------------------------|------------------|--|
|   | DRAWN: R.STA.MONICA               | DATE:MAY.16/2017 |  |
|   | CHECKED:                          | DATE:            |  |
|   | SCALE: 1:1                        | SHEET 2 OF 2     |  |
| D | DRAWING NUMBER                    | ISSUE            |  |

Contact Code 560