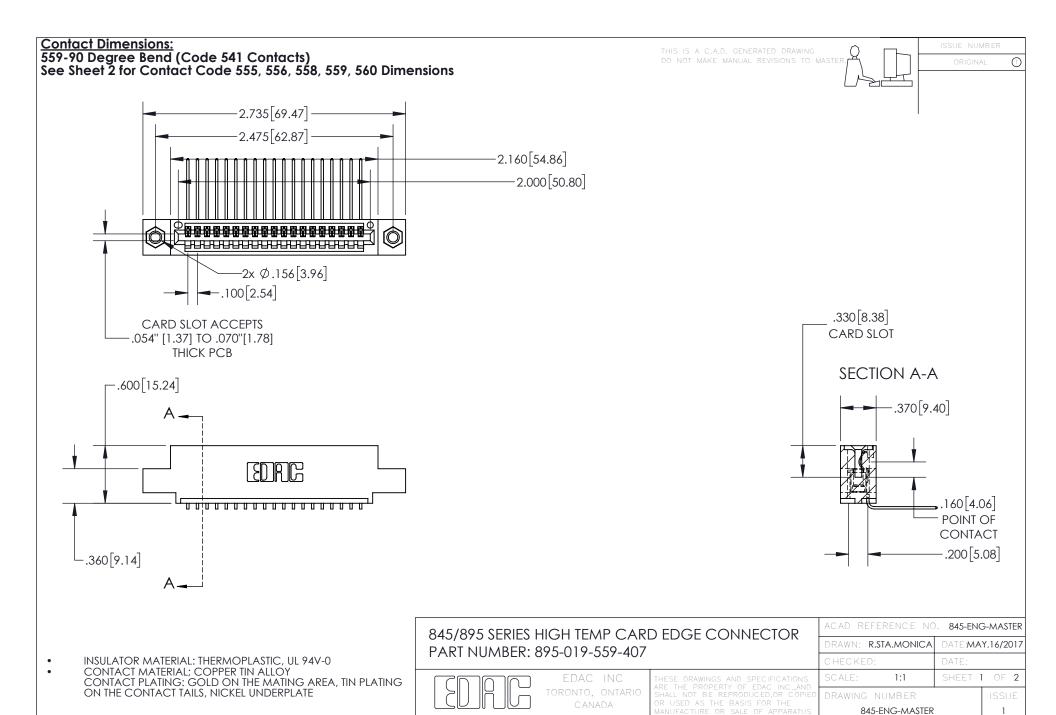

YOUR CONNECTION TO QUALITY & SERVICE

- INSULATOR MATERIAL: THERMOPLASTIC POLYESTER, UL 94V-0 DAP MATERIAL AVAILABLE UPON REQUEST
- CONTACT MATERIAL; COPPER ALLOY

CONTACT PLATING: GOLD ON THE MATING AREA, TIN PLATING ON THE CONTACT TAILS, NICKEL UNDERPLATE