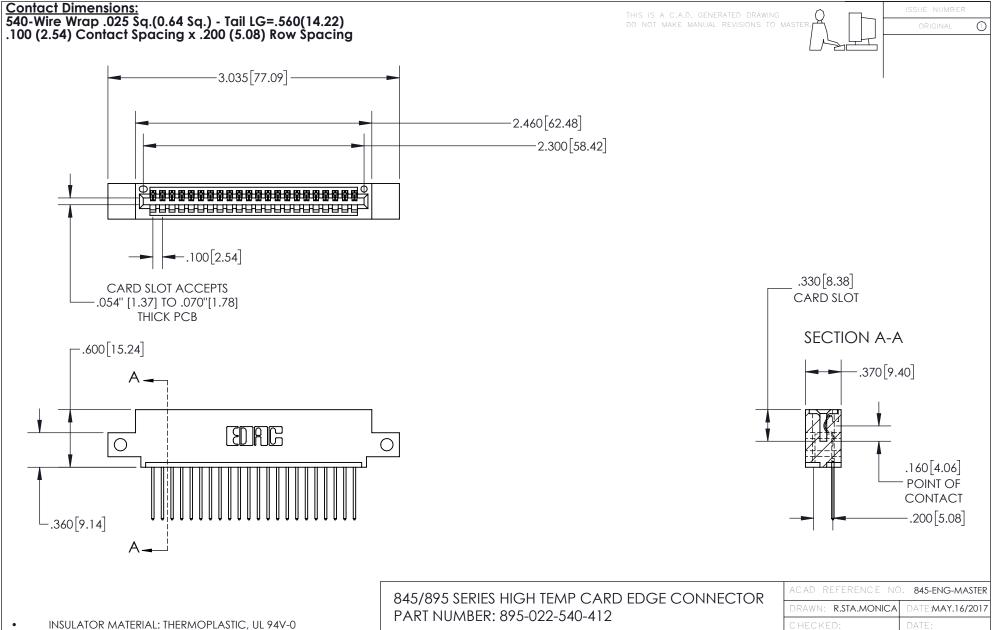

## 845/895 SERIES HIGH TEMP CARD EDGE CONNECTOR CONTACT CODE 555,556,558,559,560 DIMENSIONS

YOUR CONNECTION TO QUALITY & SERVICE

Contact Code 559

|   | ACAD REFERENCE NO   | . 845-ENG-MASTER |
|---|---------------------|------------------|
|   | DRAWN: R.STA.MONICA | DATE:MAY.16/2017 |
|   | CHECKED:            | DATE:            |
|   | SCALE: 1:1          | SHEET 2 OF 2     |
| D | DRAWING NUMBER      | ISSUE            |