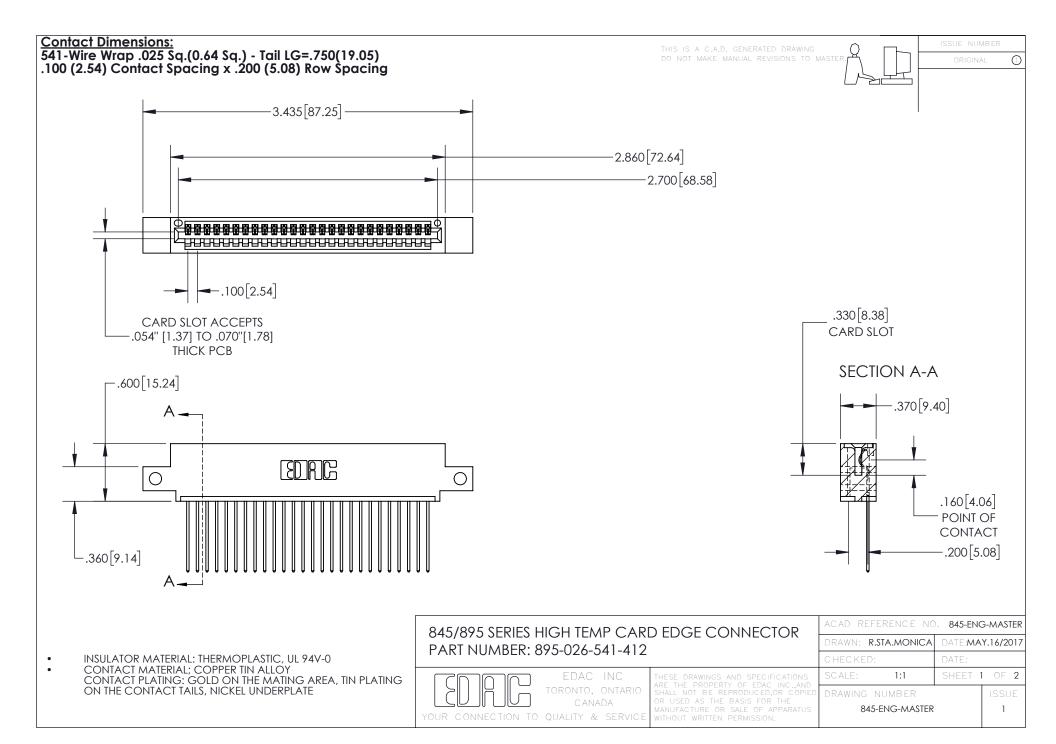

INSULATOR MATERIAL: THERMOPLASTIC POLYESTER, UL 94V-0 DAP MATERIAL AVAILABLE UPON REQUEST

**Contact Code 558** 

CONTACT MATERIAL; COPPER ALLOY CONTACT PLATING: GOLD ON THE MATING AREA, TIN PLATING ON THE CONTACT TAILS, NICKEL UNDERPLATE

## 845/895 SERIES HIGH TEMP CARD EDGE CONNECTOR CONTACT CODE 555,556,558,559,560 DIMENSIONS

YOUR CONNECTION TO QUALITY & SERVICE

Contact Code 559

|   | ACAD REFERENCE NO. 845-ENG-MASTER |                  |  |
|---|-----------------------------------|------------------|--|
|   | DRAWN: R.STA.MONICA               | DATE:MAY.16/2017 |  |
|   | CHECKED:                          | DATE:            |  |
|   | SCALE: 1:1                        | SHEET 2 OF 2     |  |
| D | DRAWING NUMBER                    | ISSUE            |  |

Contact Code 560