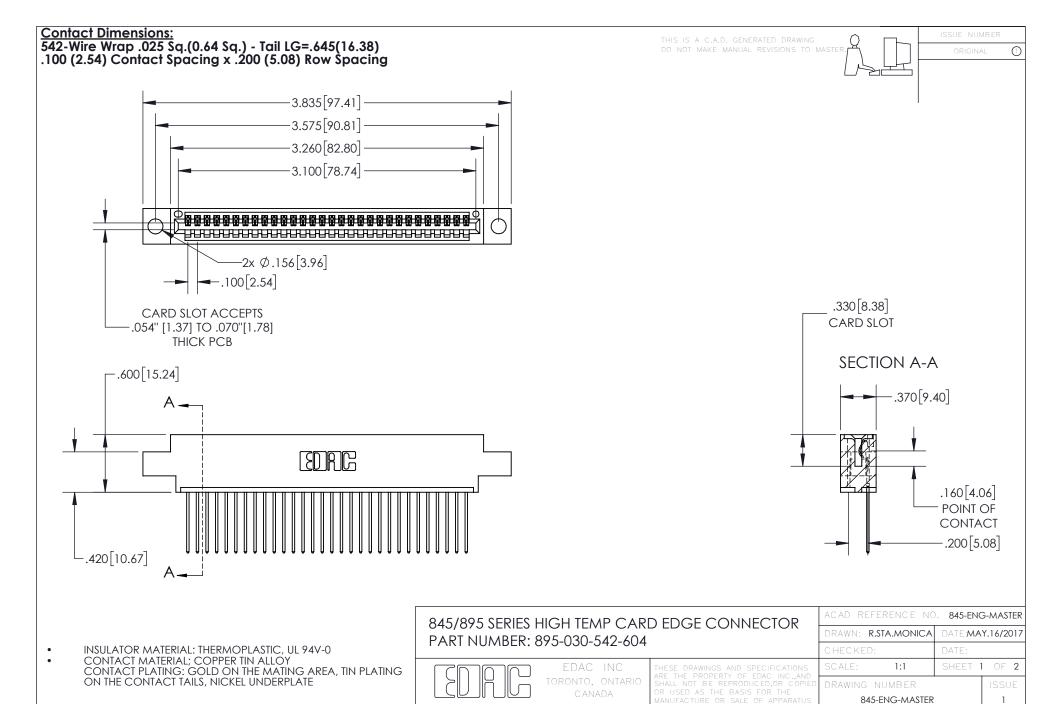

YOUR CONNECTION TO QUALITY & SERVICE







INSULATOR MATERIAL: THERMOPLASTIC POLYESTER, UL 94V-0 DAP MATERIAL AVAILABLE UPON REQUEST

**Contact Code 558** 

CONTACT MATERIAL; COPPER ALLOY CONTACT PLATING: GOLD ON THE MATING AREA, TIN PLATING ON THE CONTACT TAILS, NICKEL UNDERPLATE

## 845/895 SERIES HIGH TEMP CARD EDGE CONNECTOR CONTACT CODE 555,556,558,559,560 DIMENSIONS

YOUR CONNECTION TO QUALITY & SERVICE

Contact Code 559

|   | ACAD REFERENCE NO. 845-ENG-MASTER |                  |  |
|---|-----------------------------------|------------------|--|
|   | DRAWN: R.STA.MONICA               | DATE:MAY.16/2017 |  |
|   | CHECKED:                          | DATE:            |  |
|   | SCALE: 1:1                        | SHEET 2 OF 2     |  |
| D | DRAWING NUMBER                    | ISS