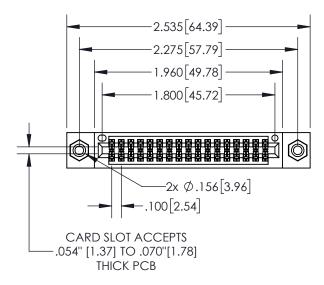

## **Contact Dimensions:** 524-P.C. Tail .018 Sq.(0.46 Sq.) - Tail LG=.175(4.45) .100 (2.54) Contact Spacing x .200 (5.08) Row Spacing

- INSULATOR MATERIAL: THERMOPLASTIC, UL 94V-0
- CONTACT MATERIAL; COPPER TIN ALLOY
  CONTACT PLATING: GOLD ON THE MATING AREA, TIN PLATING
  ON THE CONTACT TAILS, NICKEL UNDERPLATE

| 845/895 SERIES HIGH TEMP CARD EDGE CONNECTOR |
|----------------------------------------------|
| PART NUMBER: 895-034-524-808                 |

| ACAD REFERENCE NO. 845-ENG-MASTER |                  |       |  |  |
|-----------------------------------|------------------|-------|--|--|
| DRAWN: R.STA.MONICA               | DATE:MAY.16/2017 |       |  |  |
| CHECKED:                          | DATE:            |       |  |  |
| SCALE: 1:1                        | SHEET 1          | OF 2  |  |  |
| DRAWING NUMBER                    |                  | ISSUE |  |  |
| 845-ENG-MASTER                    |                  | 1     |  |  |