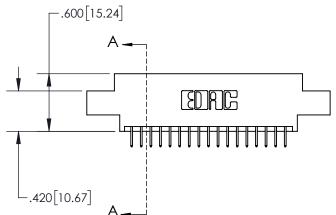

1

| .330[8.38]<br>CARD SLOT                             |  |  |  |  |
|-----------------------------------------------------|--|--|--|--|
| SECTION A-A                                         |  |  |  |  |
| .370[9.40]                                          |  |  |  |  |
| .160[4.06]<br>— POINT OF<br>CONTACT<br>— .200[5.08] |  |  |  |  |