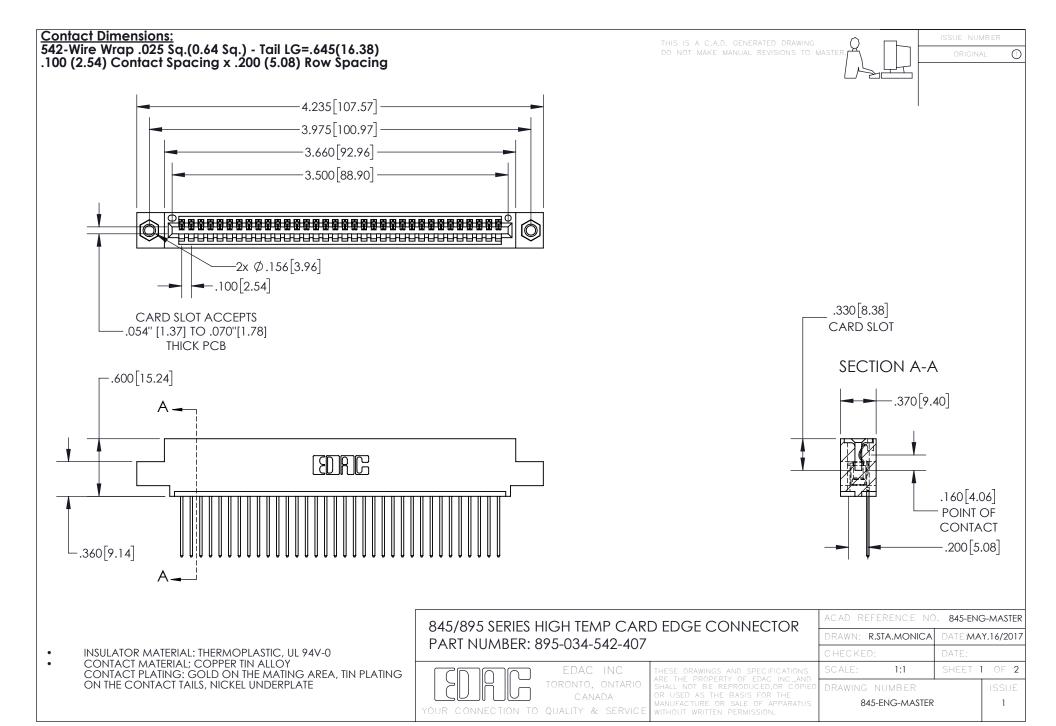

INSULATOR MATERIAL: THERMOPLASTIC POLYESTER, UL 94V-0 DAP MATERIAL AVAILABLE UPON REQUEST

**Contact Code 558** 

CONTACT MATERIAL; COPPER ALLOY CONTACT PLATING: GOLD ON THE MATING AREA, TIN PLATING ON THE CONTACT TAILS, NICKEL UNDERPLATE

## 845/895 SERIES HIGH TEMP CARD EDGE CONNECTOR CONTACT CODE 555,556,558,559,560 DIMENSIONS

YOUR CONNECTION TO QUALITY & SERVICE

Contact Code 559

|   | ACAD REFERENCE NO. 845-ENG-MASTER |                  |  |
|---|-----------------------------------|------------------|--|
|   | DRAWN: R.STA.MONICA               | DATE:MAY.16/2017 |  |
|   | CHECKED:                          | DATE:            |  |
|   | SCALE: 1:1                        | SHEET 2 OF 2     |  |
| D | DRAWING NUMBER                    | ISSUE            |  |

Contact Code 560

845-ENG-MASTER