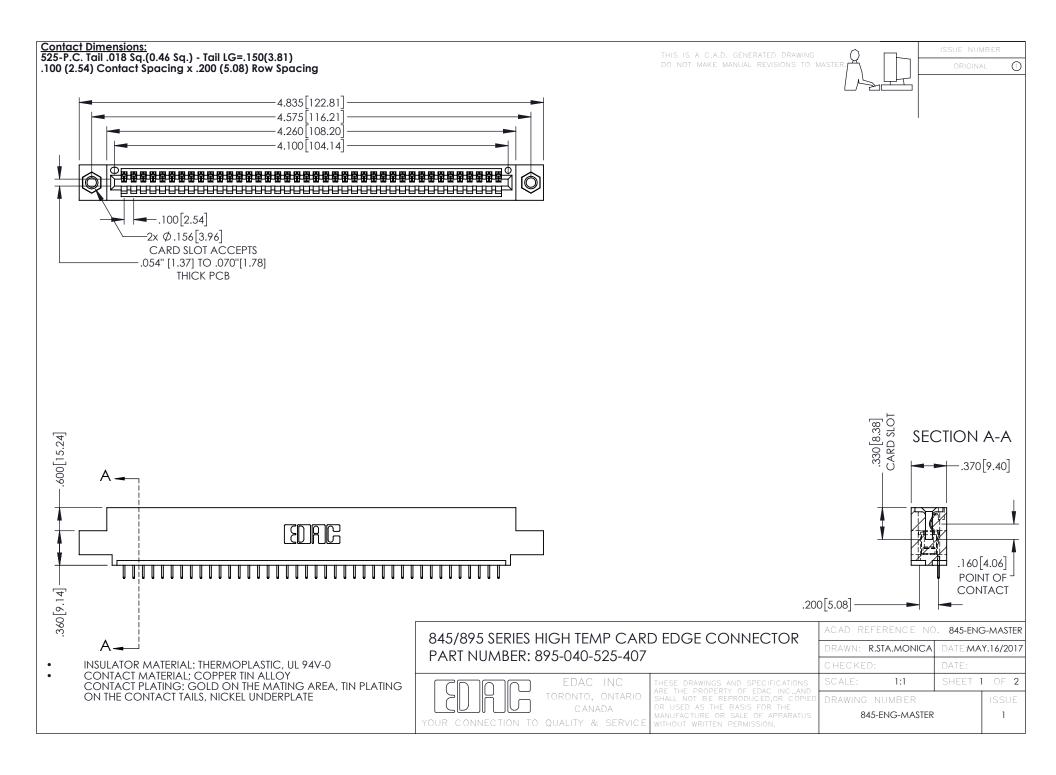

- INSULATOR MATERIAL: THERMOPLASTIC POLYESTER, UL 94V-0 DAP MATERIAL AVAILABLE UPON REQUEST
- CONTACT MATERIAL; COPPER ALLOY

**Contact Code 558** 

CONTACT PLATING: GOLD ON THE MATING AREA, TIN PLATING ON THE CONTACT TAILS, NICKEL UNDERPLATE

## 845/895 SERIES HIGH TEMP CARD EDGE CONNECTOR CONTACT CODE 555,556,558,559,560 DIMENSIONS

YOUR CONNECTION TO QUALITY & SERVICE

Contact Code 559

|   | ACAD REFERENCE NO   | . 845-ENG-MASTER |
|---|---------------------|------------------|
|   | DRAWN: R.STA.MONICA | DATE:MAY.16/2017 |
|   | CHECKED:            | DATE:            |
|   | SCALE: 1:1          | SHEET 2 OF 2     |
| D | DRAWING NUMBER      | ISSUE            |

Contact Code 560

845-ENG-MASTER