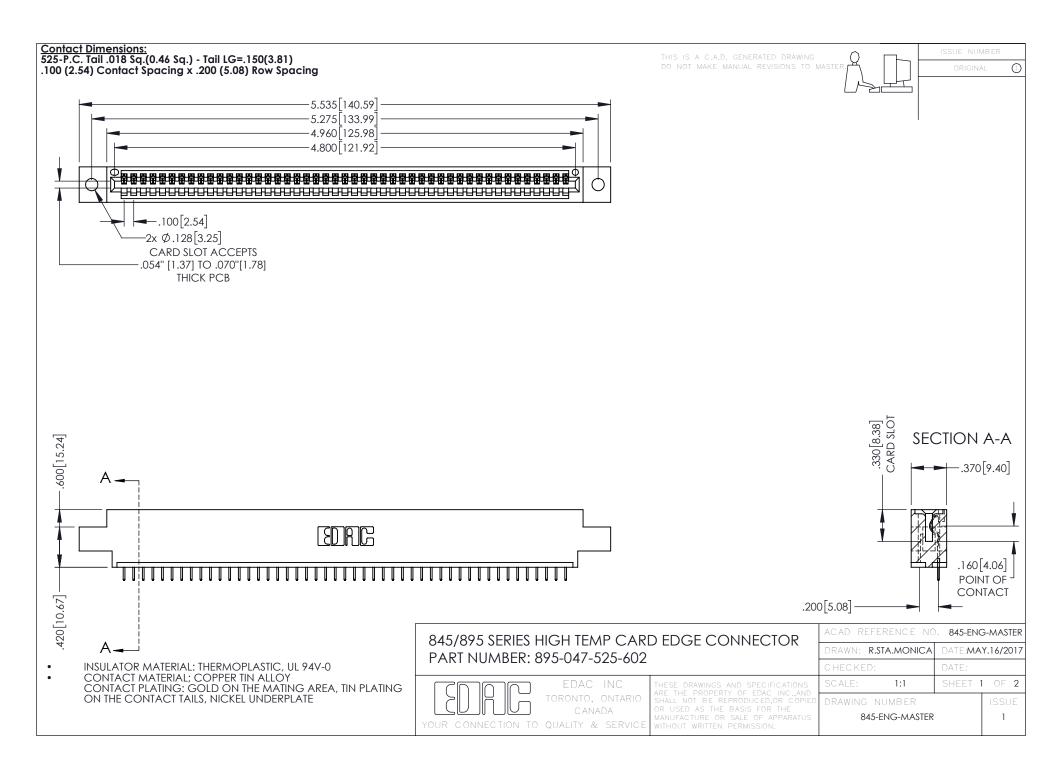

- INSULATOR MATERIAL: THERMOPLASTIC POLYESTER, UL 94V-0 DAP MATERIAL AVAILABLE UPON REQUEST
- CONTACT MATERIAL; COPPER ALLOY

**Contact Code 558** 

CONTACT PLATING: GOLD ON THE MATING AREA, TIN PLATING ON THE CONTACT TAILS, NICKEL UNDERPLATE

## 845/895 SERIES HIGH TEMP CARD EDGE CONNECTOR CONTACT CODE 555,556,558,559,560 DIMENSIONS

YOUR CONNECTION TO QUALITY & SERVICE

Contact Code 559

|   | ACAD REFERENCE NO   | . 845-ENG-MASTER |
|---|---------------------|------------------|
|   | DRAWN: R.STA.MONICA | DATE:MAY.16/2017 |
|   | CHECKED:            | DATE:            |
|   | SCALE: 1:1          | SHEET 2 OF 2     |
| D | DRAWING NUMBER      | ISSUE            |

Contact Code 560

845-ENG-MASTER