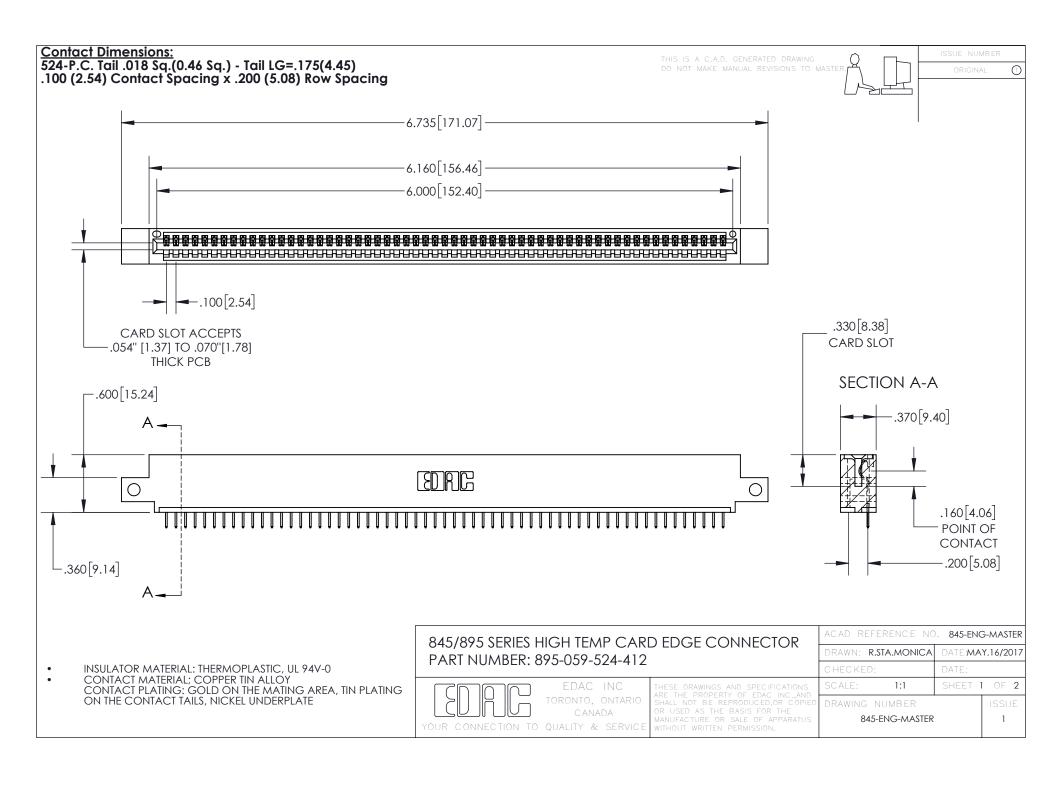

INSULATOR MATERIAL: THERMOPLASTIC POLYESTER, UL 94V-0 DAP MATERIAL AVAILABLE UPON REQUEST

**Contact Code 558** 

CONTACT MATERIAL; COPPER ALLOY CONTACT PLATING: GOLD ON THE MATING AREA, TIN PLATING ON THE CONTACT TAILS, NICKEL UNDERPLATE

## 845/895 SERIES HIGH TEMP CARD EDGE CONNECTOR CONTACT CODE 555,556,558,559,560 DIMENSIONS

YOUR CONNECTION TO QUALITY & SERVICE

Contact Code 559

|   | ACAD REFERENCE NO. 845-ENG-MASTER |                  |  |
|---|-----------------------------------|------------------|--|
|   | DRAWN: R.STA.MONICA               | DATE:MAY.16/2017 |  |
|   | CHECKED:                          | DATE:            |  |
|   | SCALE: 1:1                        | SHEET 2 OF 2     |  |
| D | DRAWING NUMBER                    | ISSUE            |  |

Contact Code 560

845-ENG-MASTER