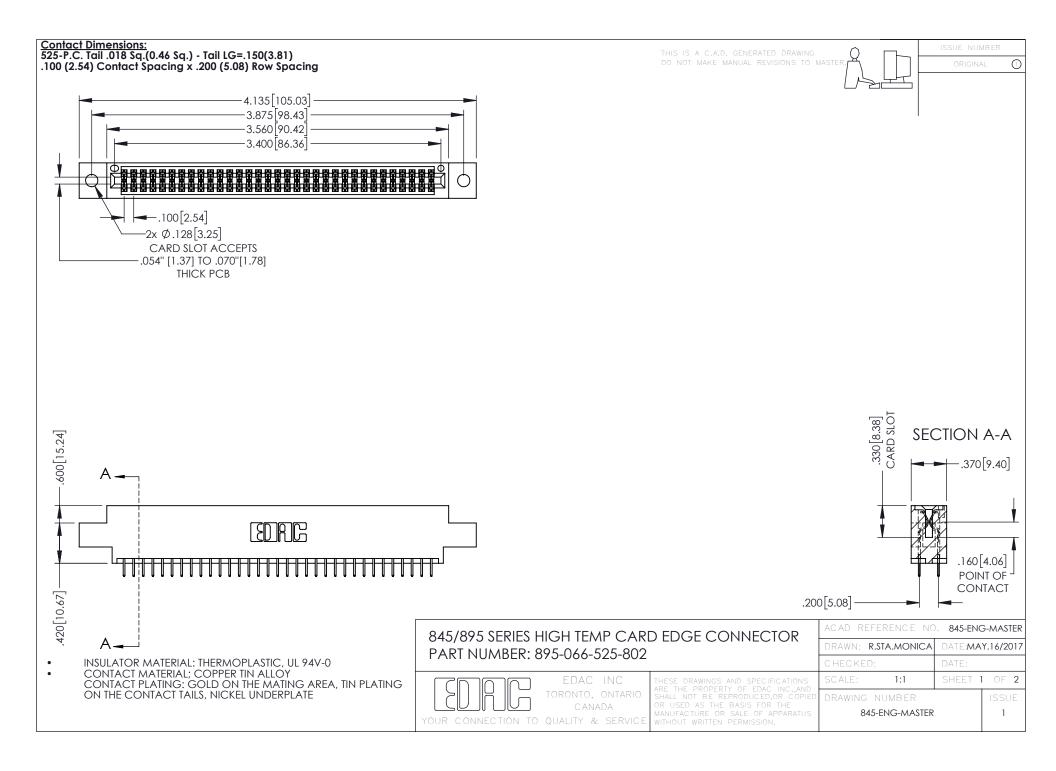

- INSULATOR MATERIAL: THERMOPLASTIC POLYESTER, UL 94V-0 DAP MATERIAL AVAILABLE UPON REQUEST
- CONTACT MATERIAL; COPPER ALLOY

**Contact Code 558** 

CONTACT PLATING: GOLD ON THE MATING AREA, TIN PLATING ON THE CONTACT TAILS, NICKEL UNDERPLATE

## 845/895 SERIES HIGH TEMP CARD EDGE CONNECTOR CONTACT CODE 555,556,558,559,560 DIMENSIONS

YOUR CONNECTION TO QUALITY & SERVICE

Contact Code 559

|   | ACAD REFERENCE NO   | . 845-ENG-MASTER |
|---|---------------------|------------------|
|   | DRAWN: R.STA.MONICA | DATE:MAY.16/2017 |
|   | CHECKED:            | DATE:            |
|   | SCALE: 1:1          | SHEET 2 OF 2     |
| D | DRAWING NUMBER      | ISSUE            |

Contact Code 560

845-ENG-MASTER