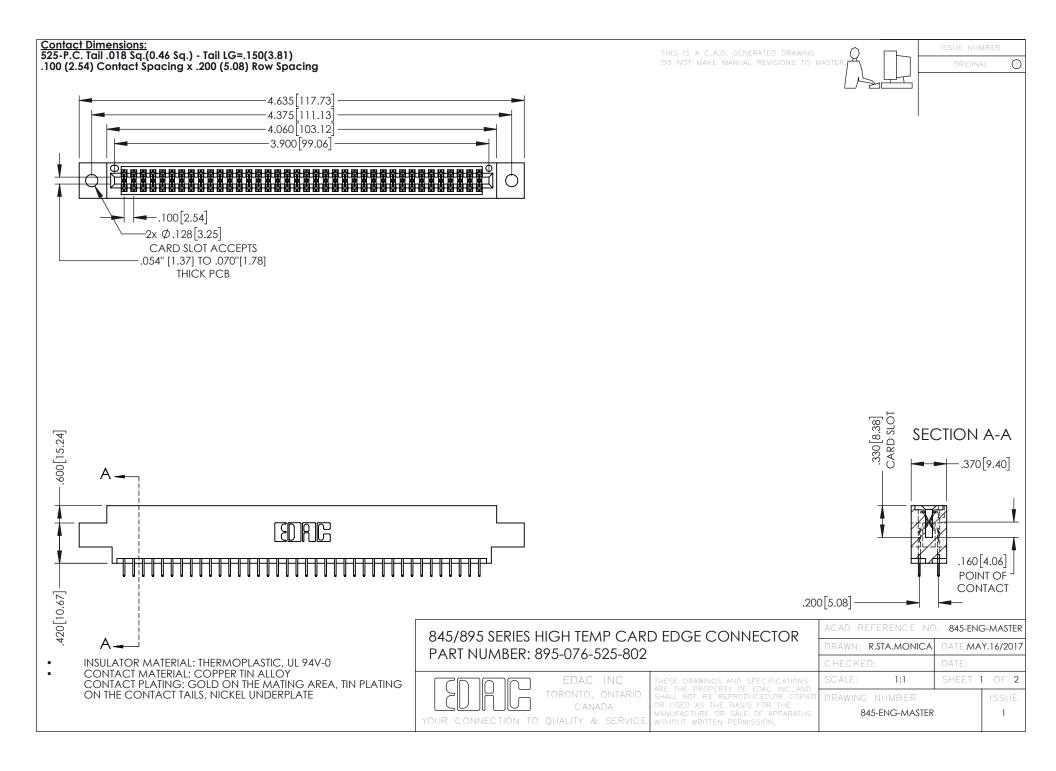

**Contact Code 558** Contact Code 559 Contact Code 560

- INSULATOR MATERIAL: THERMOPLASTIC POLYESTER, UL 94V-0 DAP MATERIAL AVAILABLE UPON REQUEST
- CONTACT MATERIAL; COPPER ALLOY

CONTACT PLATING: GOLD ON THE MATING AREA, TIN PLATING ON THE CONTACT TAILS, NICKEL UNDERPLATE

## 845/895 SERIES HIGH TEMP CARD EDGE CONNECTOR CONTACT CODE 555,556,558,559,560 DIMENSIONS

YOUR CONNECTION TO QUALITY & SERVICE

|   | ACAD REFERENCE NO. 845-ENG-MASTER |                  |
|---|-----------------------------------|------------------|
|   | DRAWN: R.STA.MONICA               | DATE:MAY.16/2017 |
|   | CHECKED:                          | DATE:            |
|   | SCALE: 1:1                        | SHEET 2 OF 2     |
| D | DRAWING NUMBER                    | ISSUE            |

845-ENG-MASTER