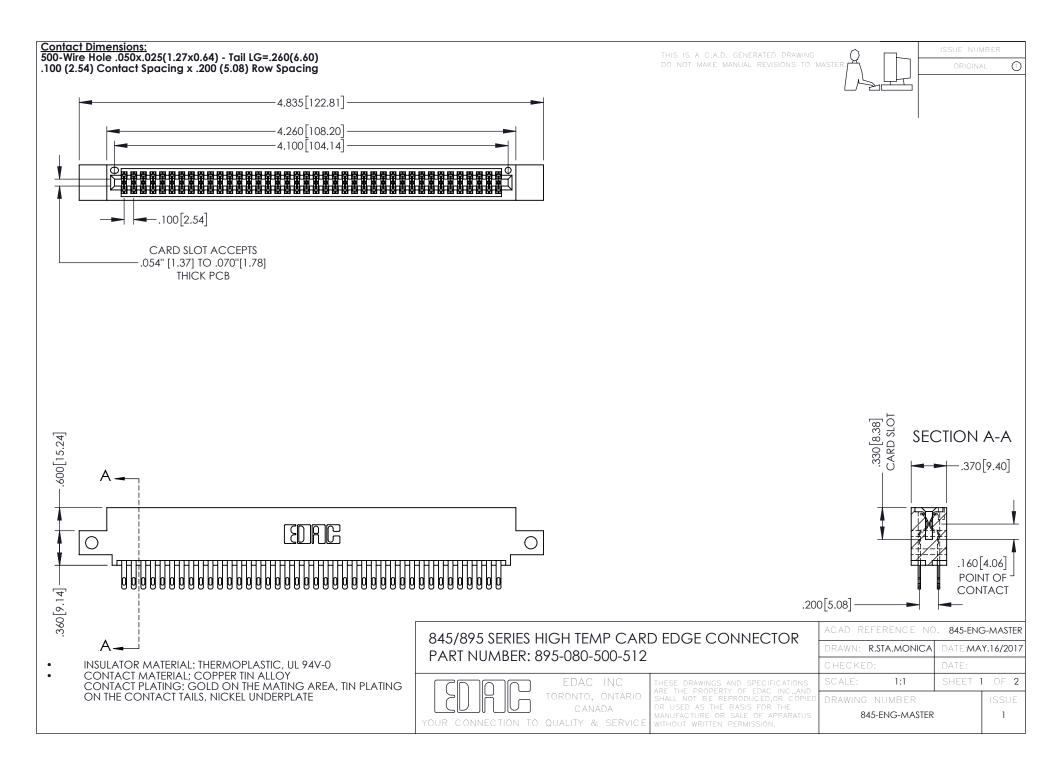

- INSULATOR MATERIAL: THERMOPLASTIC POLYESTER, UL 94V-0 DAP MATERIAL AVAILABLE UPON REQUEST
- CONTACT MATERIAL; COPPER ALLOY

**Contact Code 558** 

CONTACT PLATING: GOLD ON THE MATING AREA, TIN PLATING ON THE CONTACT TAILS, NICKEL UNDERPLATE

## 845/895 SERIES HIGH TEMP CARD EDGE CONNECTOR CONTACT CODE 555,556,558,559,560 DIMENSIONS

YOUR CONNECTION TO QUALITY & SERVICE

Contact Code 559

|   | ACAD REFERENCE NO   | . 845-ENG-MASTER |
|---|---------------------|------------------|
|   | DRAWN: R.STA.MONICA | DATE:MAY.16/2017 |
|   | CHECKED:            | DATE:            |
|   | SCALE: 1:1          | SHEET 2 OF 2     |
| D | DRAWING NUMBER      | ISSUE            |

Contact Code 560

845-ENG-MASTER