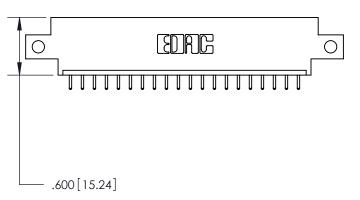

ISSUE NUMBER

ORIGINAL

846/896 SERIES HIGH TEMP CARD EDGE CONNECTOR PART NUMBER: 896-020-521-612

YOUR CONNECTION TO QUALITY & SERVICE

**EDAC INC** TORONTO, ONTARIO CANADA

THESE DRAWINGS AND SPECIFICATIONS ARE THE PROPERTY OF EDAC INC.,AND SHALL NOT BE REPRODUCED, OR COPIED OR USED AS THE BASIS FOR THE MANUFACTURE OR SALE OF APPARATUS WITHOUT WRITTEN PERMISSION.

| ACAD REFERENCE NO. |       | 846-ENG-MASTER |           |
|--------------------|-------|----------------|-----------|
| DRAWN:             | J.LEE | DATE: AF       | PR. 22/09 |
| CHECKED:           |       | DATE:          |           |
| SCALE:             | 1:1   | SHEET 1        | OF 2      |
| DRAWING NUMBER     |       |                | ISSUE     |
| 846-ENG-MASTER     |       |                | 1         |