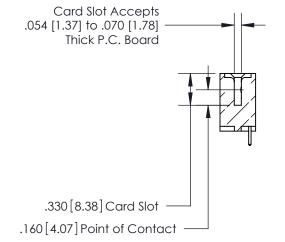

Contact Dimensions: 521-P.C. Tail .025 Sq. (0.64 Sq.) - Tail LG. =.150 (3.81) .125 (3.18) Contact Spacing x .250 (6.35) Row Spacing

THIS IS A C.A.D. GENERATED DRAWING DO NOT MAKE MANUAL REVISIONS TO MASTER.

ON THE CONTACT TAILS, NICKEL UNDERPLATE

THIS IS A C.A.D. GENERATED DRAWING DO NOT MAKE MANUAL REVISIONS TO MASTER.

ISSUE NUMBER

.165[4.19]

.375 [9.54]

ORIGINAL

1

.060 [1.52] .125(3.18) to .210(5.33) **Outside Tails** .125(3.18) to .210(5.33) **Outside Tails** 