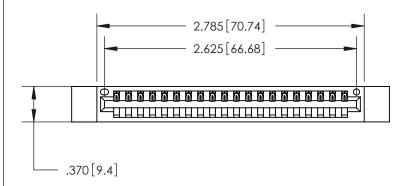

ISSUE NUMBER

ORIGINAL

846/896 SERIES HIGH TEMP CARD EDGE CONNECTOR PART NUMBER: 896-020-521-612

YOUR CONNECTION TO QUALITY & SERVICE

**EDAC INC** TORONTO, ONTARIO CANADA

THESE DRAWINGS AND SPECIFICATIONS ARE THE PROPERTY OF EDAC INC.,AND SHALL NOT BE REPRODUCED, OR COPIED OR USED AS THE BASIS FOR THE MANUFACTURE OR SALE OF APPARATUS WITHOUT WRITTEN PERMISSION.

| ACAD REFERENCE NO. |       | 846-ENG-MASTER |           |
|--------------------|-------|----------------|-----------|
| DRAWN:             | J.LEE | DATE: AF       | PR. 22/09 |
| CHECKED:           |       | DATE:          |           |
| SCALE:             | 1:1   | SHEET 1        | OF 2      |
| DRAWING NUMBER     |       |                | ISSUE     |
| 846-ENG-MASTER     |       |                | 1         |