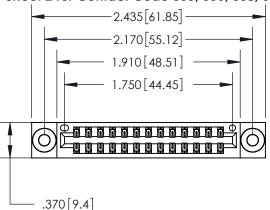

## 846/896 SERIES HIGH TEMP CARD EDGE CONNECTOR PART NUMBER: 896-026-556-203

**EDAC INC** TORONTO, ONTARIO CANADA

THESE DRAWINGS AND SPECIFICATIONS ARE THE PROPERTY OF EDAC INC.,AND SHALL NOT BE REPRODUCED, OR COPIED OR USED AS THE BASIS FOR THE MANUFACTURE OR SALE OF APPARATUS WITHOUT WRITTEN PERMISSION.

| ACAD REFERENCE NO. | 846-ENG   | -MASTER  |
|--------------------|-----------|----------|
| DRAWN: J.LEE       | DATE: APF | R. 22/09 |
| CHECKED:           | DATE:     |          |
| SCALE: 1:1         | SHEET 1   | OF 2     |
| DRAWING NUMBER     |           | ISSUE    |
| 846-ENG-MASTER     |           | 1        |
|                    |           |          |