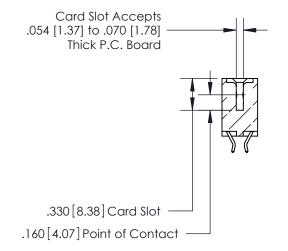

**Contact Code 560** 

INSULATOR MATERIAL: THERMOPLASTIC POLYESTER, UL 94V-0 CONTACT MATERIAL; COPPER, NICKEL, TIN ALLOY CA-725 CONTACT PLATING: GOLD ON THE MATING AREA, TIN-LEAD ON THE CONTACT TAILS, NICKEL UNDERPLATE

**Contact Code 558** 

## 846/896 SERIES HIGH TEMP CARD EDGE CONNECTOR CONTACT CODE 555,556,558,559,560 DIMENSIONS

.150 [3.81]

YOUR CONNECTION TO QUALITY & SERVICE

**Contact Code 559** 

**EDAC INC** TORONTO, ONTARIO CANADA

THESE DRAWINGS AND SPECIFICATIONS ARE THE PROPERTY OF EDAC INC.,AND SHALL NOT BE REPRODUCED, OR COPIED OR USED AS THE BASIS FOR THE MANUFACTURE OR SALE OF APPARATUS WITHOUT WRITTEN PERMISSION.