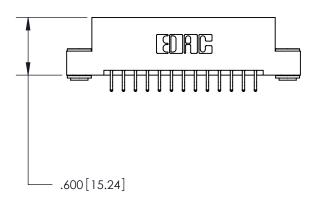

## 846/896 SERIES HIGH TEMP CARD EDGE CONNECTOR PART NUMBER: 896-026-556-203

**EDAC INC** TORONTO, ONTARIO CANADA

THESE DRAWINGS AND SPECIFICATIONS ARE THE PROPERTY OF EDAC INC.,AND SHALL NOT BE REPRODUCED, OR COPIED OR USED AS THE BASIS FOR THE MANUFACTURE OR SALE OF APPARATUS WITHOUT WRITTEN PERMISSION.

| ACAD REFERENCE NO. | 846-ENG   | -MASTER  |
|--------------------|-----------|----------|
| DRAWN: J.LEE       | DATE: APF | R. 22/09 |
| CHECKED:           | DATE:     |          |
| SCALE: 1:1         | SHEET 1   | OF 2     |
| DRAWING NUMBER     |           | ISSUE    |
| 846-ENG-MASTER     |           | 1        |
|                    |           |          |