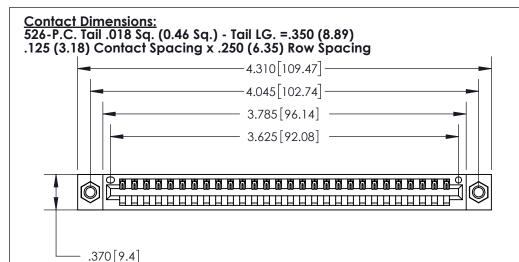

## 846/896 SERIES HIGH TEMP CARD EDGE CONNECTOR PART NUMBER: 896-028-526-607

YOUR CONNECTION TO QUALITY & SERVICE

**EDAC INC** TORONTO, ONTARIO CANADA

THESE DRAWINGS AND SPECIFICATIONS ARE THE PROPERTY OF EDAC INC.,AND SHALL NOT BE REPRODUCED, OR COPIED OR USED AS THE BASIS FOR THE MANUFACTURE OR SALE OF APPARATUS WITHOUT WRITTEN PERMISSION.

| ACAD REFERENCE NO. | 846-ENG-MASTER   |
|--------------------|------------------|
| DRAWN: J.LEE       | DATE: APR. 22/09 |
| CHECKED:           | DATE:            |
| SCALE: 1:1         | SHEET 1 OF 2     |
| DRAWING NUMBER     | ISSUE            |
| 846-ENG-MASTER     | 1 1              |