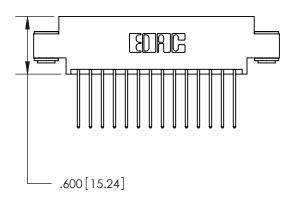

THIS IS A C.A.D. GENERATED DRAWING DO NOT MAKE MANUAL REVISIONS TO MASTER.

ISSUE NUMBER

.165[4.19]

.375 [9.54]

ORIGINAL

1

.060 [1.52] .125(3.18) to .210(5.33) **Outside Tails** .125(3.18) to .210(5.33) **Outside Tails** 