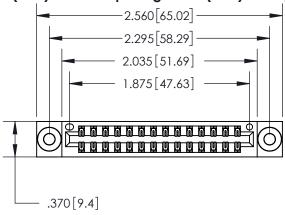

THIS IS A C.A.D. GENERATED DRAWING DO NOT MAKE MANUAL REVISIONS TO MASTER.

846/896 SERIES HIGH TEMP CARD EDGE CONNECTOR PART NUMBER: 896-028-540-803

**EDAC INC** TORONTO, ONTARIO CANADA

THESE DRAWINGS AND SPECIFICATIONS ARE THE PROPERTY OF EDAC INC., AND SHALL NOT BE REPRODUCED, OR COPIED OR USED AS THE BASIS FOR THE MANUFACTURE OR SALE OF APPARATUS WITHOUT WRITTEN PERMISSION.

Contact Dimensions: 540-Wire Wrap .025 Sq. (0.64 Sq.) - Tail LG. =.560 (14.22) .125 (3.18) Contact Spacing x .250 (6.35) Row Spacing

INSULATOR MATERIAL: THERMOPLASTIC POLYESTER, UL 94V-0 CONTACT MATERIAL; COPPER, NICKEL, TIN ALLOY CA-725 CONTACT PLATING: GOLD ON THE MATING AREA, TIN-LEAD ON THE CONTACT TAILS, NICKEL UNDERPLATE