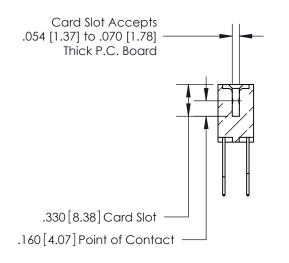

## 846/896 SERIES HIGH TEMP CARD EDGE CONNECTOR CONTACT CODE 555,556,558,559,560 DIMENSIONS

.150 [3.81]

YOUR CONNECTION TO QUALITY & SERVICE

**Contact Code 559** 

**EDAC INC** TORONTO, ONTARIO CANADA

THESE DRAWINGS AND SPECIFICATIONS ARE THE PROPERTY OF EDAC INC.,AND SHALL NOT BE REPRODUCED, OR COPIED OR USED AS THE BASIS FOR THE MANUFACTURE OR SALE OF APPARATUS WITHOUT WRITTEN PERMISSION.

**Contact Code 558** 