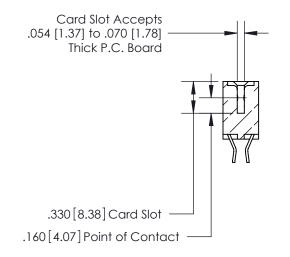

<u>Contact Dimensions:</u> 555-Extender Board Bend (Code 500 Contacts) See Sheet 2 for Contact Code 555, 556, 558, 559, 560 Dimensions

INSULATOR MATERIAL: THERMOPLASTIC POLYESTER, UL 94V-0 CONTACT MATERIAL; COPPER, NICKEL, TIN ALLOY CA-725 CONTACT PLATING: GOLD ON THE MATING AREA, TIN-LEAD ON THE CONTACT TAILS, NICKEL UNDERPLATE

**Contact Code 560** 

INSULATOR MATERIAL: THERMOPLASTIC POLYESTER, UL 94V-0 CONTACT MATERIAL; COPPER, NICKEL, TIN ALLOY CA-725 CONTACT PLATING: GOLD ON THE MATING AREA, TIN-LEAD ON THE CONTACT TAILS, NICKEL UNDERPLATE

**Contact Code 558** 

## 846/896 SERIES HIGH TEMP CARD EDGE CONNECTOR CONTACT CODE 555,556,558,559,560 DIMENSIONS

.150 [3.81]

YOUR CONNECTION TO QUALITY & SERVICE

**Contact Code 559** 

**EDAC INC** TORONTO, ONTARIO CANADA

THESE DRAWINGS AND SPECIFICATIONS ARE THE PROPERTY OF EDAC INC.,AND SHALL NOT BE REPRODUCED, OR COPIED OR USED AS THE BASIS FOR THE MANUFACTURE OR SALE OF APPARATUS WITHOUT WRITTEN PERMISSION.