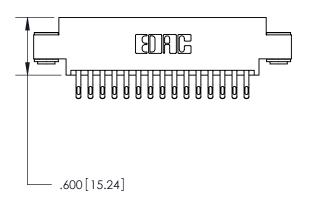

THIS IS A C.A.D. GENERATED DRAWING DO NOT MAKE MANUAL REVISIONS TO MASTER.

ISSUE NUMBER ORIGINAL

846/896 SERIES HIGH TEMP CARD EDGE CONNECTOR PART NUMBER: 896-030-555-803

**EDAC INC** TORONTO, ONTARIO CANADA

THESE DRAWINGS AND SPECIFICATIONS ARE THE PROPERTY OF EDAC INC.,AND SHALL NOT BE REPRODUCED, OR COPIED OR USED AS THE BASIS FOR THE MANUFACTURE OR SALE OF APPARATUS WITHOUT WRITTEN PERMISSION.

| ACAD REFERENCE NO. | 846-ENG-MASTER |           |
|--------------------|----------------|-----------|
| DRAWN: J.LEE       | DATE: AF       | PR. 22/09 |
| CHECKED:           | DATE:          |           |
| SCALE: 1:1         | SHEET          | OF 2      |
| DRAWING NUMBER     |                | ISSUE     |
| 846-ENG-MASTER     |                | 1         |
|                    |                |           |