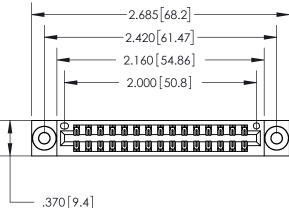

THIS IS A C.A.D. GENERATED DRAWING DO NOT MAKE MANUAL REVISIONS TO MASTER.

ISSUE NUMBER ORIGINAL

846/896 SERIES HIGH TEMP CARD EDGE CONNECTOR PART NUMBER: 896-030-555-803

**EDAC INC** TORONTO, ONTARIO CANADA

THESE DRAWINGS AND SPECIFICATIONS ARE THE PROPERTY OF EDAC INC.,AND SHALL NOT BE REPRODUCED, OR COPIED OR USED AS THE BASIS FOR THE MANUFACTURE OR SALE OF APPARATUS WITHOUT WRITTEN PERMISSION.

| ACAD REFERENCE NO. | 846-ENG-MASTER |           |
|--------------------|----------------|-----------|
| DRAWN: J.LEE       | DATE: AF       | PR. 22/09 |
| CHECKED:           | DATE:          |           |
| SCALE: 1:1         | SHEET          | OF 2      |
| DRAWING NUMBER     |                | ISSUE     |
| 846-ENG-MASTER     |                | 1         |
|                    |                |           |