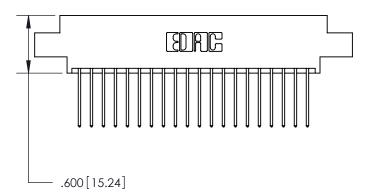

## 846/896 SERIES HIGH TEMP CARD EDGE CONNECTOR PART NUMBER: 896-040-540-807

YOUR CONNECTION TO QUALITY & SERVICE

**EDAC INC** TORONTO, ONTARIO CANADA

THESE DRAWINGS AND SPECIFICATIONS ARE THE PROPERTY OF EDAC INC.,AND SHALL NOT BE REPRODUCED, OR COPIED OR USED AS THE BASIS FOR THE MANUFACTURE OR SALE OF APPARATUS WITHOUT WRITTEN PERMISSION.

Contact Dimensions: 540-Wire Wrap .025 Sq. (0.64 Sq.) - Tail LG. = .560 (14.22) .125 (3.18) Contact Spacing x .250 (6.35) Row Spacing -3.310<sup>[84.07]</sup>--3.045 77.34 2.785 [70.74] 2.625 [66.68]

- .370[9.4]