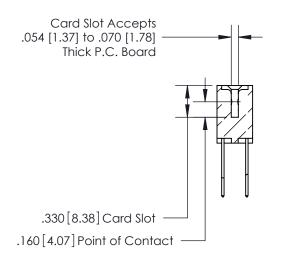

## 846/896 SERIES HIGH TEMP CARD EDGE CONNECTOR CONTACT CODE 555,556,558,559,560 DIMENSIONS

.150 [3.81]

YOUR CONNECTION TO QUALITY & SERVICE

**Contact Code 559** 

**EDAC INC** TORONTO, ONTARIO CANADA

THESE DRAWINGS AND SPECIFICATIONS ARE THE PROPERTY OF EDAC INC.,AND SHALL NOT BE REPRODUCED, OR COPIED OR USED AS THE BASIS FOR THE MANUFACTURE OR SALE OF APPARATUS WITHOUT WRITTEN PERMISSION.

THIS IS A C.A.D. GENERATED DRAWING DO NOT MAKE MANUAL REVISIONS TO MASTER.

ISSUE NUMBER

.165[4.19]

.375 [9.54]

ORIGINAL

1

.060 [1.52] .125(3.18) to .210(5.33) **Outside Tails** .125(3.18) to .210(5.33) **Outside Tails** 