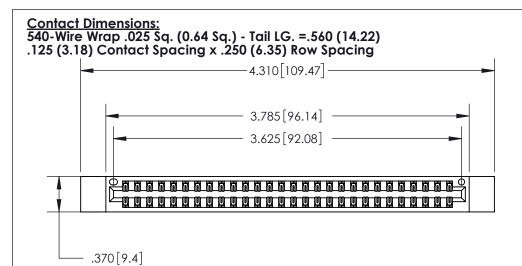

THIS IS A C.A.D. GENERATED DRAWING DO NOT MAKE MANUAL REVISIONS TO MASTER.

ORIGINAL

Card Slot Accepts .054 [1.37] to .070 [1.78] Thick P.C. Board .330 [8.38] Card Slot .160 [4.07] Point of Contact -

INSULATOR MATERIAL: THERMOPLASTIC POLYESTER, UL 94V-0 CONTACT MATERIAL; COPPER, NICKEL, TIN ALLOY CA-725

CONTACT PLATING: GOLD ON THE MATING AREA, TIN-LEAD

ON THE CONTACT TAILS, NICKEL UNDERPLATE

## 846/896 SERIES HIGH TEMP CARD EDGE CONNECTOR PART NUMBER: 896-056-540-212

YOUR CONNECTION TO QUALITY & SERVICE

**EDAC INC** TORONTO, ONTARIO CANADA

THESE DRAWINGS AND SPECIFICATIONS ARE THE PROPERTY OF EDAC INC., AND SHALL NOT BE REPRODUCED, OR COPIED OR USED AS THE BASIS FOR THE MANUFACTURE OR SALE OF APPARATUS WITHOUT WRITTEN PERMISSION.

| ACAD REFERENCE NO. | 846-ENG-MASTER   |  |
|--------------------|------------------|--|
| DRAWN: J.LEE       | DATE: APR. 22/09 |  |
| CHECKED:           | DATE:            |  |
| SCALE: 1:1         | SHEET 1 OF 2     |  |
| DRAWING NUMBER     | ISSUE            |  |
| 846-ENG-MASTER     | 1                |  |