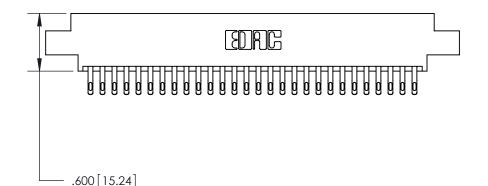

THIS IS A C.A.D. GENERATED DRAWING DO NOT MAKE MANUAL REVISIONS TO MASTER.

ISSUE NUMBER

ORIGINAL

1

.060 [1.52] .200 [5.08] .210[5.33] -.660 [16.76]

.060 [1.52] .150 [3.81] .260[6.6] -**Outside Tails** .660[16.76]

.165[4.19] .375 [9.54] .125(3.18) to .210(5.33) .125(3.18) to .210(5.33)

**Contact Code 558** 

**Contact Code 559** 

**Contact Code 560** 

INSULATOR MATERIAL: THERMOPLASTIC POLYESTER, UL 94V-0 CONTACT MATERIAL; COPPER, NICKEL, TIN ALLOY CA-725 CONTACT PLATING: GOLD ON THE MATING AREA, TIN-LEAD ON THE CONTACT TAILS, NICKEL UNDERPLATE

## 846/896 SERIES HIGH TEMP CARD EDGE CONNECTOR CONTACT CODE 555,556,558,559,560 DIMENSIONS

YOUR CONNECTION TO QUALITY & SERVICE

**EDAC INC** TORONTO, ONTARIO CANADA

THESE DRAWINGS AND SPECIFICATIONS ARE THE PROPERTY OF EDAC INC.,AND SHALL NOT BE REPRODUCED, OR COPIED OR USED AS THE BASIS FOR THE MANUFACTURE OR SALE OF APPARATUS WITHOUT WRITTEN PERMISSION.

**Outside Tails** 

|  | ACAD REFERENCE NO. |       | 846-ENG-MASTER   |        |
|--|--------------------|-------|------------------|--------|
|  | DRAWN:             | J.LEE | DATE: APR. 22/09 |        |
|  | CHECKED:           |       | DATE:            |        |
|  | SCALE:             | 1:1   | SHEET            | 2 OF 2 |
|  | DRAWING NUMBER     |       | ISSUE            |        |

846-ENG-MASTER