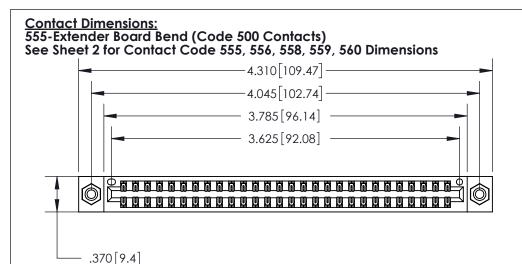

THIS IS A C.A.D. GENERATED DRAWING DO NOT MAKE MANUAL REVISIONS TO MASTER.

ISSUE NUMBER

ORIGINAL

Card Slot Accepts .054 [1.37] to .070 [1.78] Thick P.C. Board .330 [8.38] Card Slot .160 [4.07] Point of Contact -

INSULATOR MATERIAL: THERMOPLASTIC POLYESTER, UL 94V-0 CONTACT MATERIAL; COPPER, NICKEL, TIN ALLOY CA-725 CONTACT PLATING: GOLD ON THE MATING AREA, TIN-LEAD

ON THE CONTACT TAILS, NICKEL UNDERPLATE

846/896 SERIES HIGH TEMP CARD EDGE CONNECTOR PART NUMBER: 896-056-555-808

YOUR CONNECTION TO QUALITY & SERVICE

**EDAC INC** TORONTO, ONTARIO CANADA

THESE DRAWINGS AND SPECIFICATIONS ARE THE PROPERTY OF EDAC INC.,AND SHALL NOT BE REPRODUCED, OR COPIED OR USED AS THE BASIS FOR THE MANUFACTURE OR SALE OF APPARATUS WITHOUT WRITTEN PERMISSION.

| ACAD REFERENCE NO. | 846-ENG-MASTER   |  |
|--------------------|------------------|--|
| DRAWN: J.LEE       | DATE: APR. 22/09 |  |
| CHECKED:           | DATE:            |  |
| SCALE: 1:1         | SHEET 1 OF 2     |  |
| DRAWING NUMBER     | ISSUE            |  |
| 846-ENG-MASTER     | 1                |  |