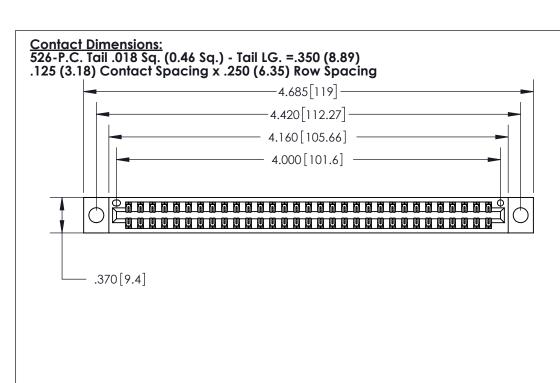

EDRG

THIS IS A C.A.D. GENERATED DRAWING DO NOT MAKE MANUAL REVISIONS TO MASTER.

ISSUE NUMBER ORIGINAL

.054 [1.37] to .070 [1.78] Thick P.C. Board .330 [8.38] Card Slot

Card Slot Accepts .160 [4.07] Point of Contact

.600 [15.24] INSULATOR MATERIAL: THERMOPLASTIC POLYESTER, UL 94V-0 CONTACT MATERIAL; COPPER, NICKEL, TIN ALLOY CA-725 CONTACT PLATING: GOLD ON THE MATING AREA, TIN-LEAD

ON THE CONTACT TAILS, NICKEL UNDERPLATE

846/896 SERIES HIGH TEMP CARD EDGE CONNECTOR PART NUMBER: 896-062-526-204

YOUR CONNECTION TO QUALITY & SERVICE

**EDAC INC** TORONTO, ONTARIO CANADA

THESE DRAWINGS AND SPECIFICATIONS ARE THE PROPERTY OF EDAC INC.,AND SHALL NOT BE REPRODUCED, OR COPIED OR USED AS THE BASIS FOR THE MANUFACTURE OR SALE OF APPARATUS WITHOUT WRITTEN PERMISSION.

| ACAD REFERENCE NO. | 846-ENG-MASTER   |  |
|--------------------|------------------|--|
| DRAWN: J.LEE       | DATE: APR. 22/09 |  |
| CHECKED:           | DATE:            |  |
| SCALE: 1:1         | SHEET 1 OF 2     |  |
| DRAWING NUMBER     | ISSUE            |  |
| 846-ENG-MASTER     | 1                |  |