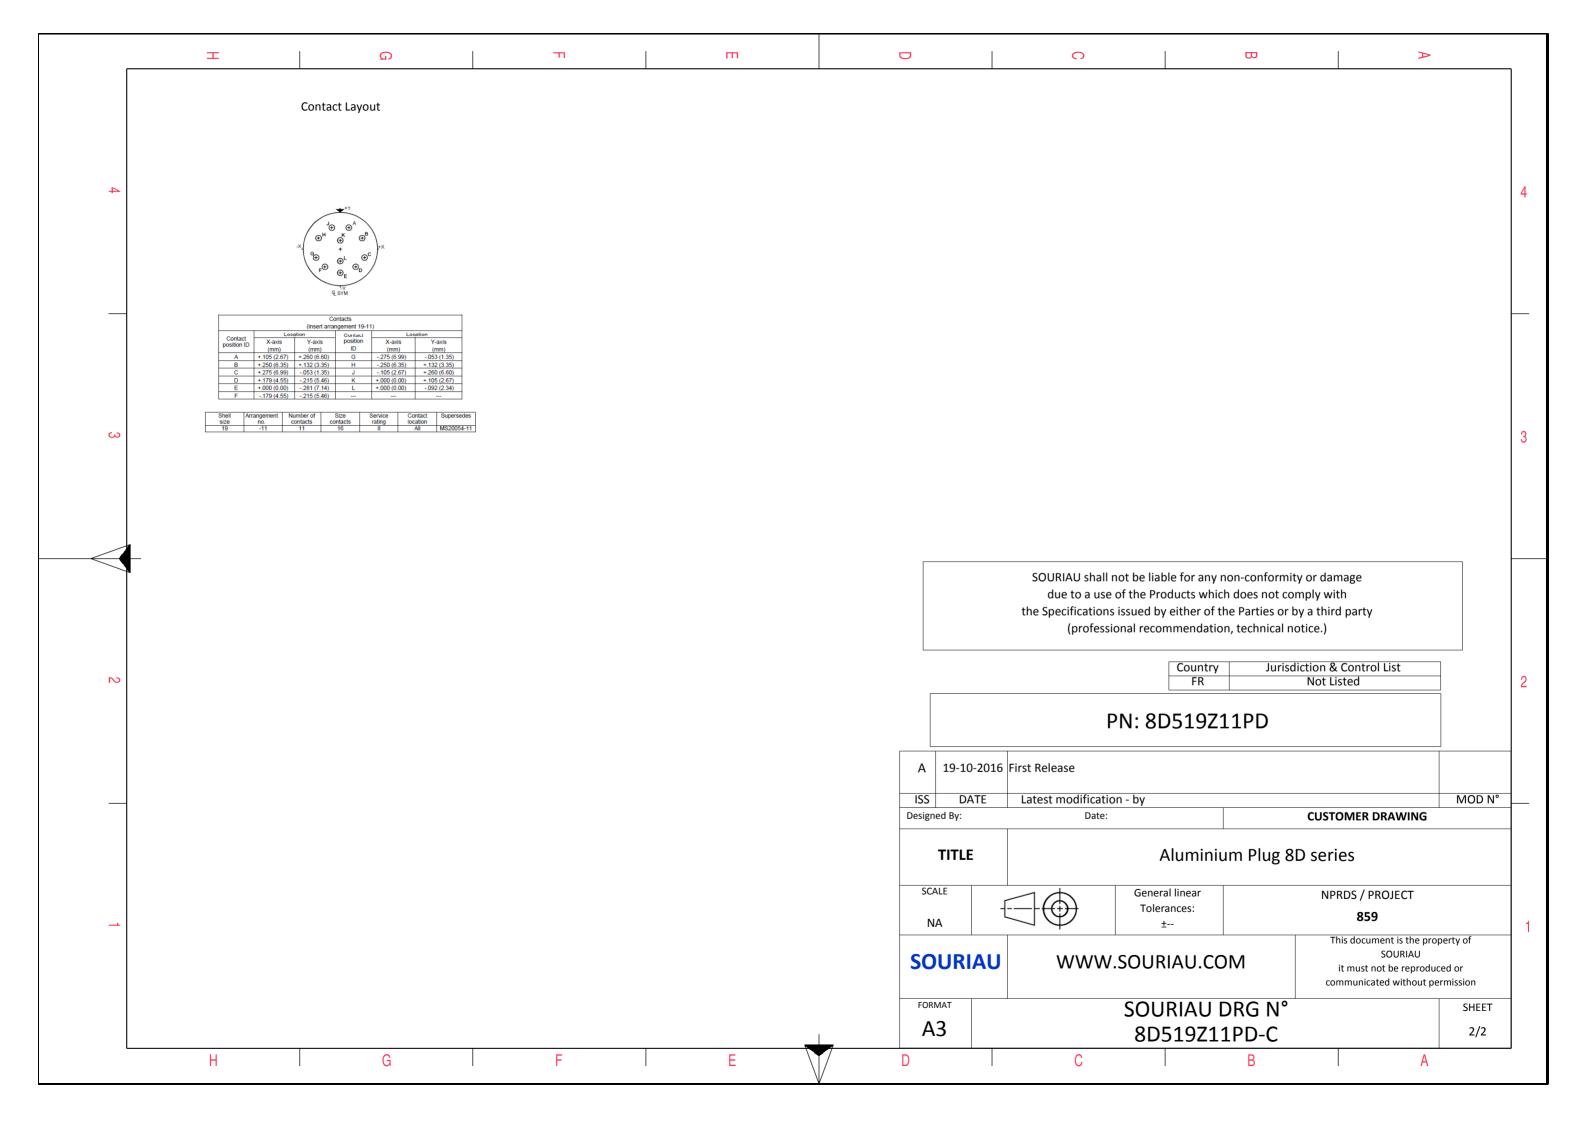

|                                                                                                                                                                                                                                                                                                                                                                                                                                                                                                                                                                                                                                                                           | 4         |
|---------------------------------------------------------------------------------------------------------------------------------------------------------------------------------------------------------------------------------------------------------------------------------------------------------------------------------------------------------------------------------------------------------------------------------------------------------------------------------------------------------------------------------------------------------------------------------------------------------------------------------------------------------------------------|-----------|
|                                                                                                                                                                                                                                                                                                                                                                                                                                                                                                                                                                                                                                                                           |           |
| CO<br>LAYOUT SHOWN AS EXAMPLE                                                                                                                                                                                                                                                                                                                                                                                                                                                                                                                                                                                                                                             | 3         |
| Keying Shown as example                                                                                                                                                                                                                                                                                                                                                                                                                                                                                                                                                                                                                                                   |           |
|                                                                                                                                                                                                                                                                                                                                                                                                                                                                                                                                                                                                                                                                           |           |
| -Standard : Based on MIL-DTL-38999 Series III Dim Nominal                                                                                                                                                                                                                                                                                                                                                                                                                                                                                                                                                                                                                 |           |
| Shell Material: AluminiumØS38.5 Max-Shell Plating: Black Zinc NickelZ31 Max-Shell Plating: Black Zinc NickelVV THREADM28x1-6g-Insulator: Thermoplastic.WV THREADM28x1-6g-Contacts: Copper Alloy                                                                                                                                                                                                                                                                                                                                                                                                                                                                           |           |
| -Seals & Grommet: Silicon ElastomerCountryJurisdiction & Control ListContact Plating: Gold over copper Alloy 0.8μm minimum                                                                                                                                                                                                                                                                                                                                                                                                                                                                                                                                                | 2         |
| -Durability : 500 Mating cycles<br>-Delivered with Souriau contacts and Accessories                                                                                                                                                                                                                                                                                                                                                                                                                                                                                                                                                                                       |           |
| -Temperature Range - 65°C to +175°C A 19-10-2016 First Release                                                                                                                                                                                                                                                                                                                                                                                                                                                                                                                                                                                                            |           |
| -Salt Spray : 500 hours   -Mass : 37.77 g ± 10%   Designed By: Date:                                                                                                                                                                                                                                                                                                                                                                                                                                                                                                                                                                                                      | <u>N°</u> |
| TITLE Aluminium Plug 8D series                                                                                                                                                                                                                                                                                                                                                                                                                                                                                                                                                                                                                                            |           |
| BASIC SERIES:   8D   5   -   19   Z   11   P   D        SCALE       Scale | 1         |
| CONTACT TYPE : Standard Crimp Contact   ORIENTATION : D SOURIAU   CONTACT TYPE : Standard Crimp Contact                                                                                                                                                                                                                                                                                                                                                                                                                                                                                                                                                                   |           |
| SHELL SIZE : 19   CONTACT TYPE : PIN(500 Matings)   communicated without permission     PLATING : Z = Black Zinc Nickel   CONTACT LAYOUT : 19-11   FORMAT   SOURIAU DRG N°   SHE                                                                                                                                                                                                                                                                                                                                                                                                                                                                                          |           |
| PLATING : Z = Black Zinc Nickel   CONTACT LAYOUT : 19-11   FORMAT   SOURIAU DRG N°   SHE     A3   8D519Z11PD-C   1/2                                                                                                                                                                                                                                                                                                                                                                                                                                                                                                                                                      |           |
| H G F E D G B A                                                                                                                                                                                                                                                                                                                                                                                                                                                                                                                                                                                                                                                           |           |