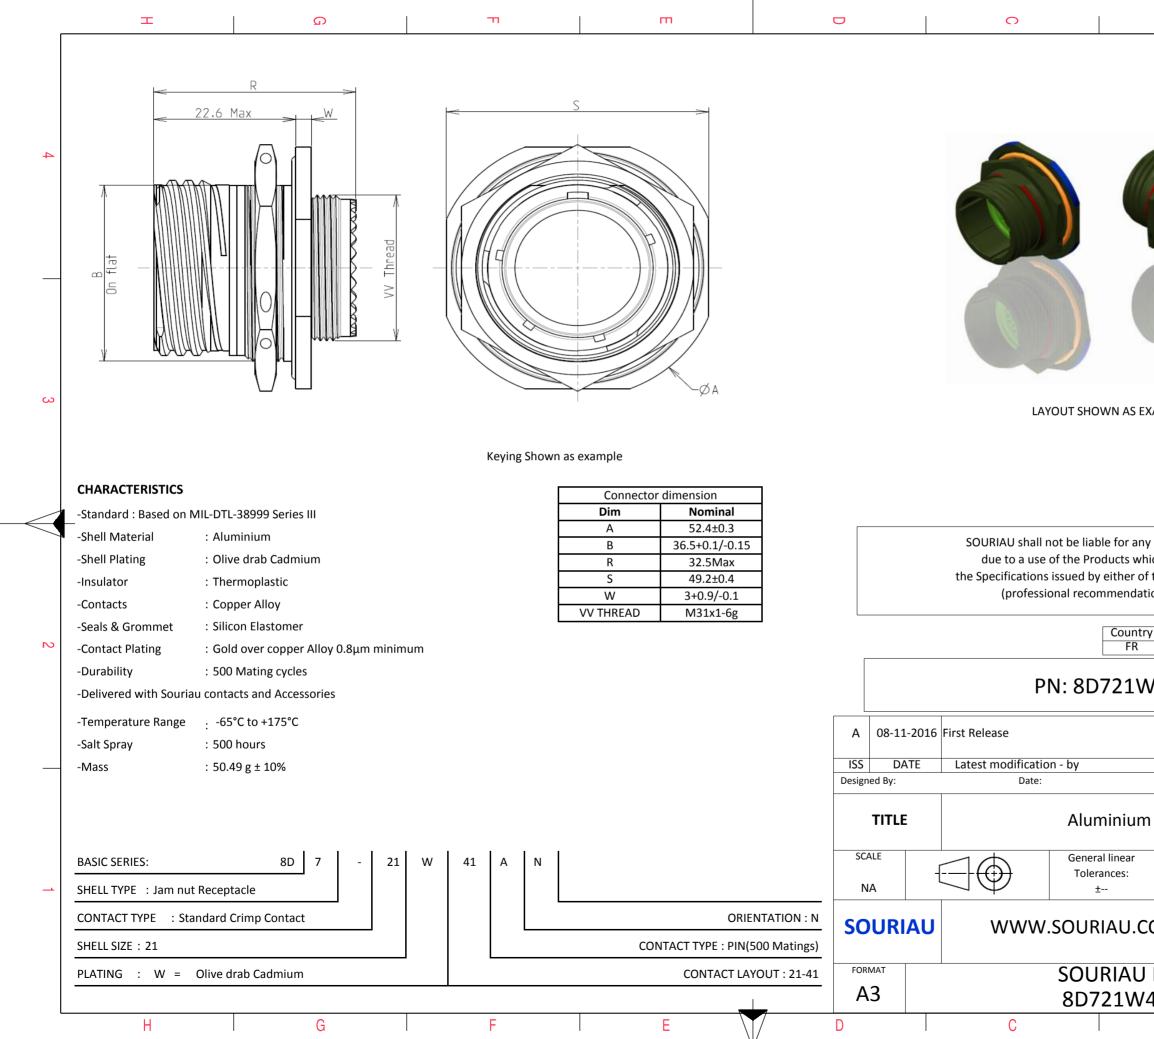

|                                                                                                     | ω                                    |                                                                            | A       |        | _ |  |  |  |  |  |
|-----------------------------------------------------------------------------------------------------|--------------------------------------|----------------------------------------------------------------------------|---------|--------|---|--|--|--|--|--|
|                                                                                                     |                                      |                                                                            |         |        |   |  |  |  |  |  |
|                                                                                                     |                                      |                                                                            |         |        |   |  |  |  |  |  |
|                                                                                                     |                                      |                                                                            |         |        |   |  |  |  |  |  |
|                                                                                                     |                                      |                                                                            |         |        |   |  |  |  |  |  |
| 11                                                                                                  |                                      |                                                                            |         |        |   |  |  |  |  |  |
|                                                                                                     |                                      |                                                                            |         |        |   |  |  |  |  |  |
|                                                                                                     |                                      |                                                                            |         |        |   |  |  |  |  |  |
|                                                                                                     |                                      |                                                                            |         |        |   |  |  |  |  |  |
|                                                                                                     | - Comment                            |                                                                            |         |        |   |  |  |  |  |  |
|                                                                                                     |                                      |                                                                            |         |        |   |  |  |  |  |  |
| S EXA                                                                                               | AMPLE                                |                                                                            |         |        | 3 |  |  |  |  |  |
|                                                                                                     |                                      |                                                                            |         |        |   |  |  |  |  |  |
|                                                                                                     |                                      |                                                                            |         |        |   |  |  |  |  |  |
| anv                                                                                                 | non-conformit                        | ty or damage                                                               |         |        |   |  |  |  |  |  |
| any non-conformity or damage<br>which does not comply with<br>or of the Parties or by a third party |                                      |                                                                            |         |        |   |  |  |  |  |  |
| dation, technical notice.)                                                                          |                                      |                                                                            |         |        |   |  |  |  |  |  |
| intry<br>R                                                                                          | Jurisd                               | liction & Contr<br>Not Listed                                              | ol List |        | 2 |  |  |  |  |  |
| 1 \//                                                                                               | V41AN                                |                                                                            |         |        |   |  |  |  |  |  |
|                                                                                                     |                                      |                                                                            |         |        | - |  |  |  |  |  |
|                                                                                                     |                                      |                                                                            |         | MOD N° | - |  |  |  |  |  |
|                                                                                                     |                                      | CUSTOMER                                                                   | DRAWING |        | - |  |  |  |  |  |
| um Receptacle 8D series                                                                             |                                      |                                                                            |         |        |   |  |  |  |  |  |
| ar                                                                                                  | NPRDS / PROJECT                      |                                                                            |         |        |   |  |  |  |  |  |
|                                                                                                     | 859 This document is the property of |                                                                            |         |        |   |  |  |  |  |  |
| I.CC                                                                                                | DM                                   | SOURIAU<br>it must not be reproduced or<br>communicated without permission |         |        |   |  |  |  |  |  |
| U I                                                                                                 | DRG N°                               |                                                                            |         | SHEET  | - |  |  |  |  |  |
| W4                                                                                                  | 1AN-C                                |                                                                            |         | 1/2    | J |  |  |  |  |  |
|                                                                                                     | В                                    |                                                                            | А       |        |   |  |  |  |  |  |
|                                                                                                     |                                      |                                                                            |         |        |   |  |  |  |  |  |