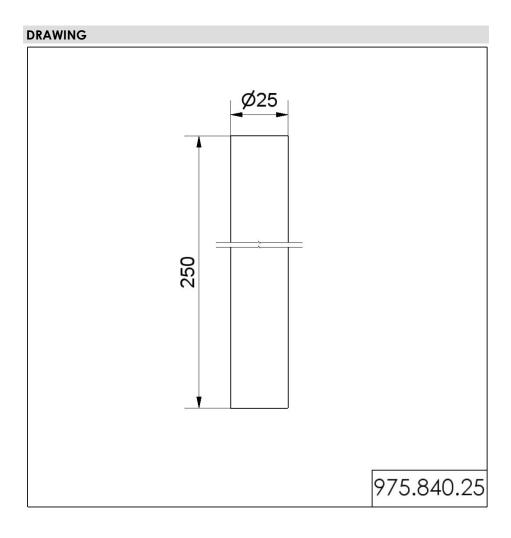

## Tube D25mm 250mm long SR

| MECHANICAL DATA       |           |
|-----------------------|-----------|
| Height                | 250 mm    |
| Diameter              | 25 mm     |
| Materials             | Aluminium |
| Housing colour        | Silver    |
| Weight with packaging | 76 g      |
| Product weight        | 73 g      |