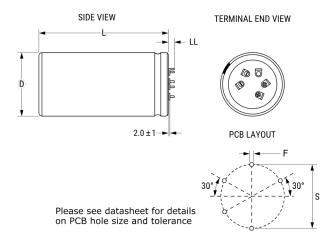

Click here for the 3D model.

| Dimensions |                    |
|------------|--------------------|
| D          | 40mm +1mm          |
| L          | 70mm +/-2mm        |
| S          | 25mm +/-0.1mm      |
| LL         | 5.5mm +/-1mm       |
| F          | 1.486mm +/-0.076mm |