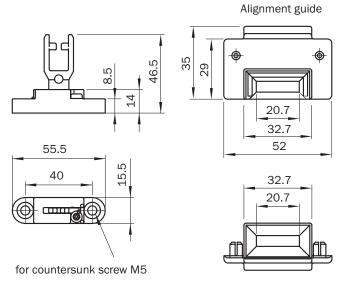

### iE16-F2

Dimensional drawing (Dimensions in mm (inch))

Semiflexible method of actuation: The actuator facilitates movement in the horizontal plane only.