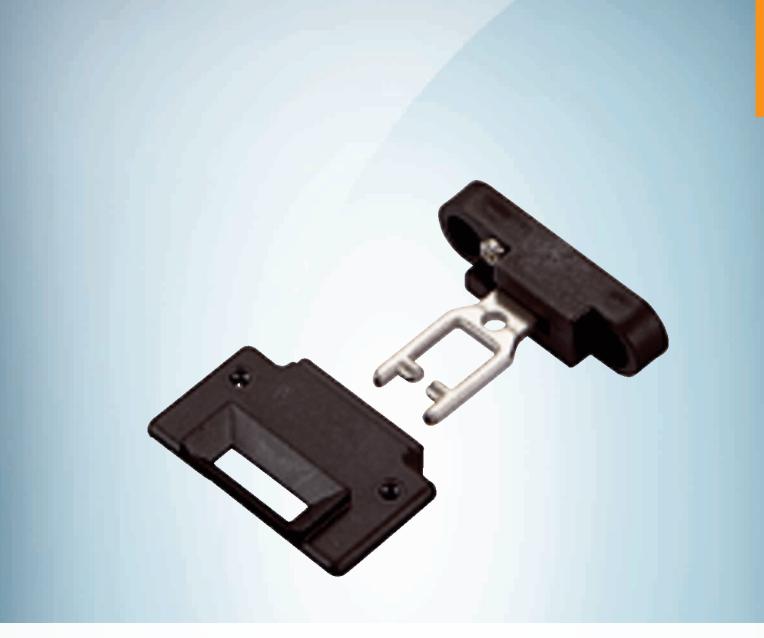

### iE16-F2

### iE16-F2

Dimensional drawing (Dimensions in mm (inch))

Semiflexible method of actuation: The actuator facilitates movement in the horizontal plane only.