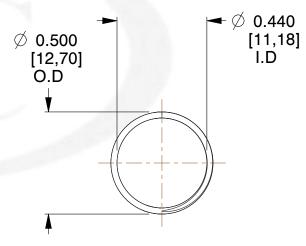

## **NOTES:**

1. Material: Music Wire 2. Finish: Glod Irridite

3. Ends: Closed and Ground

4. Total Coils: 10.000

5. Sugg. Max. Deflection: 0.660 (in) 6. Sugg. Max. Load: 2.300 (lbs)

7. All Drawing Dimensions are in Inches [mm]