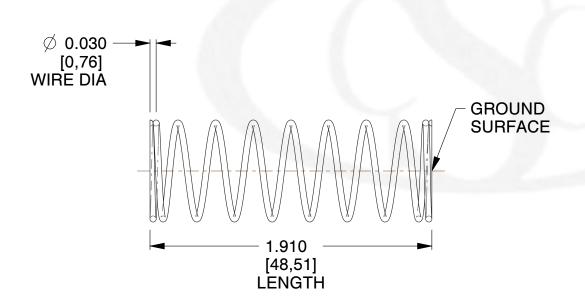

## **NOTES:**

1. Material: Music Wire 2. Finish: Glod Irridite

3. Ends: Closed and Ground

4. Total Coils: 10.000

5. Sugg. Max. Deflection: 0.660 (in) 6. Sugg. Max. Load: 2.300 (lbs)

7. All Drawing Dimensions are in Inches [mm]