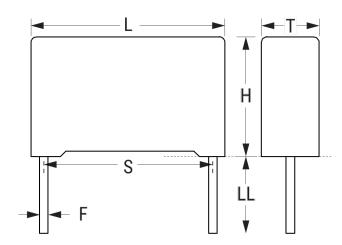

## R60GI4100AA30J

Aliases (60GI4100AA30J)

R60, Film, Metallized Polyester, Automotive Grade, 1 uF, 5%, 160 VDC, 85°C, Lead Spacing = 15mm

Click here for the 3D model.

| Dimensions |                 |
|------------|-----------------|
| L          | 18mm +0.5mm     |
| Н          | 13.5mm +0.1mm   |
| Т          | 7.5mm +0.2mm    |
| S          | 15mm +/-0.4mm   |
| LL         | 4mm +1.5mm      |
| F          | 0.8mm +/-0.05mm |