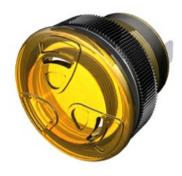

## Twin Turbo Series TLHS-88Y-930-Q

More Information

## Specifications

| Mounting                          | Panel Mount                                                                                                                                                                                                                                                                            |
|-----------------------------------|----------------------------------------------------------------------------------------------------------------------------------------------------------------------------------------------------------------------------------------------------------------------------------------|
| Color                             | Yellow                                                                                                                                                                                                                                                                                 |
| Operating Mode                    | Siren Tone                                                                                                                                                                                                                                                                             |
| Operating Voltage                 | 9-30 Vdc                                                                                                                                                                                                                                                                               |
| Operating Frequency               | 2900±250 Hz                                                                                                                                                                                                                                                                            |
| Typical Operating Current         | 110 mA at 9 Vdc<br>50 mA at 30 Vdc                                                                                                                                                                                                                                                     |
| Typical Sound Pressure            | 85 $\pm$ 5 dB(A) at 9 Vdc at 24 inches (61 cm), at 25°C<br>103 $\pm$ 5 dB(A) at 30 Vdc at 24 inches (61 cm), at 25°C                                                                                                                                                                   |
| Termination                       | Quick Connect Blades                                                                                                                                                                                                                                                                   |
| Termination Strength              | Pull test with a maximum of 22 pounds (10 kg) load                                                                                                                                                                                                                                     |
| <b>Operating Temperature</b>      | -20_C to +65_C                                                                                                                                                                                                                                                                         |
| Storage Temperature               | -40_C to +85_C                                                                                                                                                                                                                                                                         |
| Surge Voltage                     | 20% over maximum rated voltage for less than 5 minutes                                                                                                                                                                                                                                 |
| <b>Reverse Voltage Protection</b> | To the maximum operating voltage                                                                                                                                                                                                                                                       |
| <b>Construction Materials</b>     | Lens/Case- Yellow Translucent Polycarbonate 94 VO<br>Potting- 2 parts epoxy resin or silicone, black                                                                                                                                                                                   |
| Gasket                            | Gasket (Included) 0.125" thick, 60 Durometer Neoprene                                                                                                                                                                                                                                  |
| <b>Construction Materials</b>     | ASTM B117 Certified - Withstands exposure to salt spray for 300 hours<br>IP 68 Certified - Withstands water submergence and dust exposure<br>Humidity- 95% relative humidity at +40_C continuously for 100 hours.<br>Vibration- Withstands vibration between 0 and 55 Hz. on all axes. |
| Life Expectancy                   | 10 years under normal operating conditions.                                                                                                                                                                                                                                            |
| Warranty                          | For a period of two years from the date of manufacture under normal operating conditions.                                                                                                                                                                                              |
| Notes                             | This product is not intended as a life safety device.                                                                                                                                                                                                                                  |
| Terms and Conditions of Sale      | Link here                                                                                                                                                                                                                                                                              |