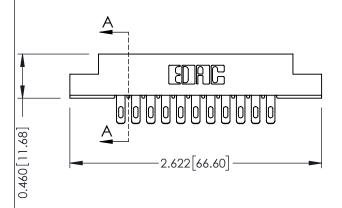

**Mounting Option** 

**Contact Detail** 

07-M3-0.5 Metric Threaded Inserts

555-Extender Board Bend (Code 500 Contacts) .156 [3.96] Contact Spacing x .140 [3.56] Row Spacing





**See Accompanying Page for: Mounting Options** 

305 / 315 / 355 Card Edge Connector Part Number: 315-022-555-207

YOUR CONNECTION TO QUALITY & SERVICE

| ACAD REFERENCE NO. 305 ENG MASTER |                   |
|-----------------------------------|-------------------|
| DRAWN: J.LEE                      | DATE: SEPT. 21/09 |
| CHECKED:                          | DATE:             |
| SCALE: NTS                        | SHEET 1 OF 2      |
| DRAWING NUMBER                    | ISSUE             |

305 Assembly

0.090[2.29] Point of Contact

0.295[7.49] Card Slot