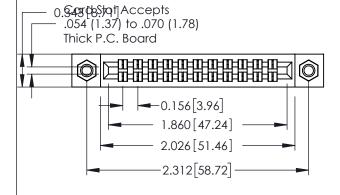

**Mounting Option** 

**Contact Detail** 

07-M3-0.5 Metric Threaded Inserts

555-Extender Board Bend (Code 500 Contacts) .156 [3.96] Contact Spacing x .140 [3.56] Row Spacing

**See Accompanying Page for: Mounting Options** 