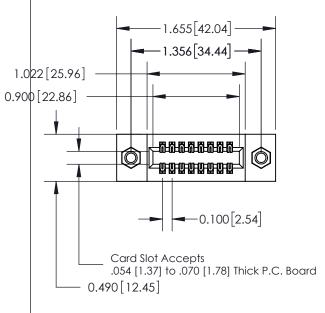

**Mounting Option** 

07-M3-0.5 Metric Threaded Inserts

**Contact Detail** 

540-Wire Wrap .025 Sq.(0.64 Sq.) - Tail LG=.560(14.22) .100 [2.54] Contact Spacing x .300 [7.62] Row Spacing

THIS IS A C.A.D. GENERATED DRAWING