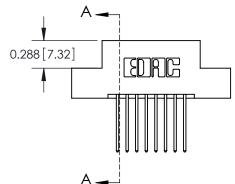

ER. C

ISSUE NUMBER

ORIGINAL

0.600[15.24]

See Accompanying Page for: Mounting Options

|--|

| 325 Card Edge Connector Part Number: 325-016-540-207                       |                                   | ACAD REFERENCE NO. 325 ENG MASTER |            |         |           |  |
|----------------------------------------------------------------------------|-----------------------------------|-----------------------------------|------------|---------|-----------|--|
|                                                                            |                                   | DRAWN:                            | J.LEE      | DATE: O | CT. 06/09 |  |
|                                                                            |                                   | CHECKED:                          |            | DATE:   |           |  |
| TORONTO, ONTARIO ARE THE PROPERTY OF EDAC INC. SHALL NOT BE REPRODUCED, OR | THESE DRAWINGS AND SPECIFICATIONS | SCALE:                            | NTS        | SHEET   | 1 OF 2    |  |
|                                                                            | SHALL NOT BE REPRODUCED,OR COPIED | DRAWING                           | NUMBER     |         | ISSUE     |  |
| YOUR CONNECTION TO QUALITY & SERVICE                                       | MANUFACTURE OR SALE OF APPARATUS  | 32                                | 5 Assembly |         | 1         |  |