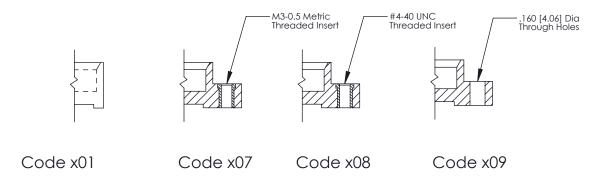

THIS IS A C.A.D. GENERATED DRAWING
DO NOT MAKE MANUAL REVISIONS TO MASTER.

SSUE NUMBER

DRIGINAL

1

| 325 Card Edge Connector |                         |                                                                                                                                             | ACAD REFERENCE NO. 325 ENG MASTER |         |             |        |   |
|-------------------------|-------------------------|---------------------------------------------------------------------------------------------------------------------------------------------|-----------------------------------|---------|-------------|--------|---|
| Mounting Options        |                         | DRAWN:                                                                                                                                      | J.LEE                             | DATE: O | CT. 06/09   |        |   |
|                         | Mourning Opnors         |                                                                                                                                             | CHECKED:                          |         | DATE:       |        |   |
|                         | TORONTO, ONTARIO        | THESE DRAWINGS AND SPECIFICATIONS<br>ARE THE PROPERTY OF EDAC INC.,AND<br>SHALL NOT BE REPRODUCED,OR COPIED<br>OR USED AS THE RASIS FOR THE | SCALE:                            | NTS     | SHEET 2     | 2 OF 2 |   |
|                         |                         |                                                                                                                                             | DRAWING                           | NUMBER  |             | ISSUE  |   |
| YOUR CO                 | YOUR CONNECTION TO QUAL | CANADA CANADA                                                                                                                               | MANUFACTURE OR SALE OF APPARATUS  | 3       | 25 Assembly |        | 1 |