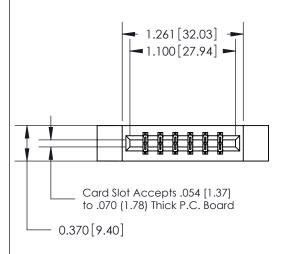

## **See Accompanying Page for:**

- Bend Detail
- **Mounting Options**
- **Features and Specifications**

1

| 333 Series Card Edge Connect | or |
|------------------------------|----|
| Part Number: 333-012-524-812 |    |

#### **Contact Detail**

524-P.C. Tail .018 Sq.(0.46 Sq.) - Tail LG=.175(4.45) .156 [3.96] Contact Spacing x .200 [5.08] Row Spacing