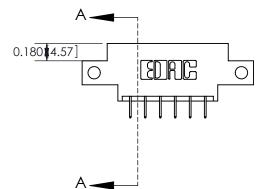

#### **Mounting Option**

12-.128 (3.25) Dia. Side Mounting Holes

#### **Contact Detail**

524-P.C. Tail .018 Sq.(0.46 Sq.) - Tail LG=.175(4.45) .156 [3.96] Contact Spacing x .200 [5.08] Row Spacing





## **See Accompanying Page for:**

- Bend Detail
- **Mounting Options**
- **Features and Specifications**



1



| 333 Series Card Edge Connect | or |
|------------------------------|----|
| Part Number: 333-012-524-812 |    |



|   | ACAD REFERENCE NO | 333 ENG MASTER   |
|---|-------------------|------------------|
|   | DRAWN: J.LEE      | DATE: OCT. 14/09 |
|   | CHECKED:          | DATE:            |
|   | SCALE: NTS        | SHEET 1 OF 4     |
| D | DRAWING NUMBER    | ISSUE            |

333 Assembly

THIS IS A C.A.D. GENERATED DRAWING DO NOT MAKE MANUAL REVISIONS TO MASTER.

1



| 333 Series Card Edge Connector<br>Contact Bend Detail                                                                 |                                  | ACAD REFERENCE NO. 333 ENG MASTER |