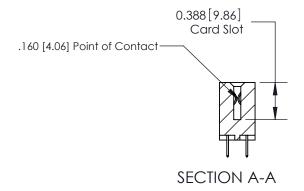

# **Specifications**

- Insulator Material: Thermoplastic Polyester, UL 94V-0, Colour: Green
- Contact Material: Copper, Nickel, Tin Alloy CA-725
- Contact Plating: Gold on the Mating Area, Tin on the Contact Tails, Nickel Underplate
- Current Rating: 3 Amperes Continuous
- Contact Resistance: 10 Milliohms Maximum
- Dielectric Withstanding Voltage: 1800 V AC rms at Sea Level Between Adjacent Contacts
- Insulation Resistance: 5000 Megohms Minimum
- Operating Temperature: -65 to +105 Degrees C
- Insertion Force: 16 oz (4.45 N) Maximum per Contact Pair when Tested with a .070 (1.78) Thick Gauge
- Withdrawal Force: 1 oz (0.28 N) Minimum per Contact Pair when Tested with a .054 (1.37) Thick Gauge