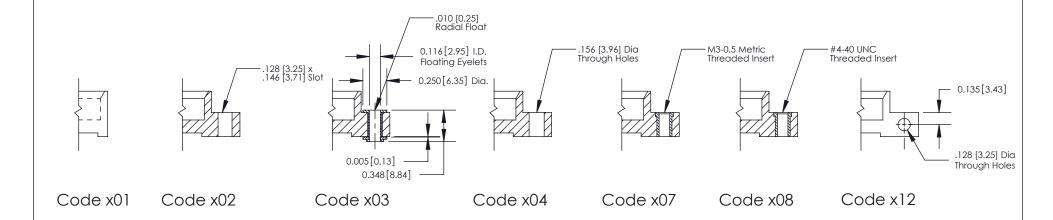

THIS IS A C.A.D. GENERATED DRAWING
DO NOT MAKE MANUAL REVISIONS TO MASTER

1220F NOWRE

DRIGINAL

1

| 333 Series Card Edge Connector |                                                                                                                                                                                                                                                                                                                                                                                                                                                                                                                                                                                                                                                                                                                                                                                                                                                                                                                                                                                                                                                                                                                                                                                                                                                                                                                                                                                                                                                                                                                                                                                                                                                                                                                                                                                                                                                                                                                                                                                                                                                                                                                                | ACAD REFERENCE NO. 333 ENG MASTER |         |             |           |        |
|--------------------------------|--------------------------------------------------------------------------------------------------------------------------------------------------------------------------------------------------------------------------------------------------------------------------------------------------------------------------------------------------------------------------------------------------------------------------------------------------------------------------------------------------------------------------------------------------------------------------------------------------------------------------------------------------------------------------------------------------------------------------------------------------------------------------------------------------------------------------------------------------------------------------------------------------------------------------------------------------------------------------------------------------------------------------------------------------------------------------------------------------------------------------------------------------------------------------------------------------------------------------------------------------------------------------------------------------------------------------------------------------------------------------------------------------------------------------------------------------------------------------------------------------------------------------------------------------------------------------------------------------------------------------------------------------------------------------------------------------------------------------------------------------------------------------------------------------------------------------------------------------------------------------------------------------------------------------------------------------------------------------------------------------------------------------------------------------------------------------------------------------------------------------------|-----------------------------------|---------|-------------|-----------|--------|
|                                |                                                                                                                                                                                                                                                                                                                                                                                                                                                                                                                                                                                                                                                                                                                                                                                                                                                                                                                                                                                                                                                                                                                                                                                                                                                                                                                                                                                                                                                                                                                                                                                                                                                                                                                                                                                                                                                                                                                                                                                                                                                                                                                                | DRAWN:                            | J.LEE   | DATE: O     | CT. 14/09 |        |
|                                | Mounting Options                                                                                                                                                                                                                                                                                                                                                                                                                                                                                                                                                                                                                                                                                                                                                                                                                                                                                                                                                                                                                                                                                                                                                                                                                                                                                                                                                                                                                                                                                                                                                                                                                                                                                                                                                                                                                                                                                                                                                                                                                                                                                                               |                                   | CHECKED | ):          | DATE:     |        |
|                                | THE PROPERTY OF THE SECOND SEC |                                   | SCALE:  | NTS         | SHEET ;   | 3 OF 4 |
|                                | TORONTO, ONTARIO ARE THE PROPERTY OF EDAC INC., AND SHALL NOT BE REPRODUCED, OR COPIED OR USED AS THE PASIS FOR THE                                                                                                                                                                                                                                                                                                                                                                                                                                                                                                                                                                                                                                                                                                                                                                                                                                                                                                                                                                                                                                                                                                                                                                                                                                                                                                                                                                                                                                                                                                                                                                                                                                                                                                                                                                                                                                                                                                                                                                                                            | DRAWING                           | NUMBER  |             | ISSUE     |        |
|                                | YOUR CONNECTION TO QUALITY & SERVICE                                                                                                                                                                                                                                                                                                                                                                                                                                                                                                                                                                                                                                                                                                                                                                                                                                                                                                                                                                                                                                                                                                                                                                                                                                                                                                                                                                                                                                                                                                                                                                                                                                                                                                                                                                                                                                                                                                                                                                                                                                                                                           | MANUFACTURE OR SALE OF APPARATUS  | 3       | 33 Assembly |           | 1      |