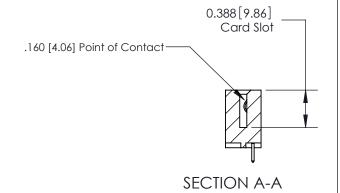

333 Assembly

THIS IS A C.A.D. GENERATED DRAWING DO NOT MAKE MANUAL REVISIONS TO MASTER.

1

| 333 Series Card Edge Conn                                                        | ACAD REFERENCE NO. 333 ENG MASTER                                                                 |                  |         |        |
|----------------------------------------------------------------------------------|---------------------------------------------------------------------------------------------------|------------------|---------|--------|
| Contact Bend Detail                                                              | DRAWN: J.LEE                                                                                      | DATE: OCT. 14/09 |         |        |
| Contact bend betail                                                              |                                                                                                   | CHECKED:         | DATE:   |        |
| EDAC INC                                                                         |                                                                                                   |                  | SHEET : | 2 OF 4 |
| TORONTO, ONTARIO SHALL NOT BE REPRODUCED, OR COPIED OR USED AS THE BASIS FOR THE | DRAWING NUMBER                                                                                    | •                | ISSUE   |        |
|                                                                                  | CANADA  OR USED AS THE BASIS FOR THE MANUFACTURE OR SALE OF APPARATUS WITHOUT WRITTEN PERMISSION. |                  |         | 1      |