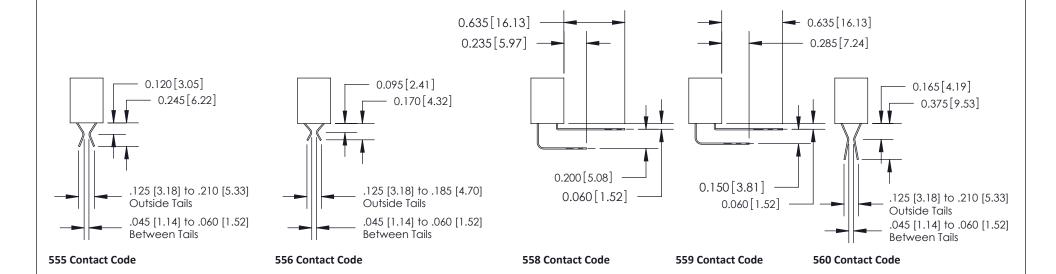

## **Contact Detail**

521-P.C. Tail .025 Sq.(0.64 Sq.) - Tail LG=.150(3.81)

.156 [3.96] Contact Spacing x .200 [5.08] Row Spacing

333 Assembly

THIS IS A C.A.D. GENERATED DRAWING DO NOT MAKE MANUAL REVISIONS TO MASTER.

1

| 333 Series Card Edge Conn                                                        | ACAD REFERENCE NO. 333 ENG MASTER                                                                 |                  |         |        |
|----------------------------------------------------------------------------------|---------------------------------------------------------------------------------------------------|------------------|---------|--------|
| Contact Bend Detail                                                              | DRAWN: J.LEE                                                                                      | DATE: OCT. 14/09 |         |        |
| Contact bend betail                                                              |                                                                                                   | CHECKED:         | DATE:   |        |
| EDAC INC                                                                         |                                                                                                   |                  | SHEET : | 2 OF 4 |
| TORONTO, ONTARIO SHALL NOT BE REPRODUCED, OR COPIED OR USED AS THE BASIS FOR THE | DRAWING NUMBER                                                                                    | •                | ISSUE   |        |
|                                                                                  | CANADA  OR USED AS THE BASIS FOR THE MANUFACTURE OR SALE OF APPARATUS WITHOUT WRITTEN PERMISSION. |                  |         | 1      |