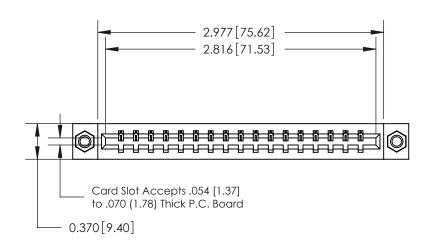

333 Assembly

THIS IS A C.A.D. GENERATED DRAWING DO NOT MAKE MANUAL REVISIONS TO MASTER.

1

| 333 Series Card Edge Conn                                                        | ACAD REFERENCE NO. 333 ENG MASTER                                                                 |                  |         |        |
|----------------------------------------------------------------------------------|---------------------------------------------------------------------------------------------------|------------------|---------|--------|
| Contact Bend Detail                                                              | DRAWN: J.LEE                                                                                      | DATE: OCT. 14/09 |         |        |
| Contact bend betail                                                              |                                                                                                   | CHECKED:         | DATE:   |        |
| EDAC INC                                                                         |                                                                                                   |                  | SHEET : | 2 OF 4 |
| TORONTO, ONTARIO SHALL NOT BE REPRODUCED, OR COPIED OR USED AS THE BASIS FOR THE | DRAWING NUMBER                                                                                    | •                | ISSUE   |        |
|                                                                                  | CANADA  OR USED AS THE BASIS FOR THE MANUFACTURE OR SALE OF APPARATUS WITHOUT WRITTEN PERMISSION. |                  |         | 1      |