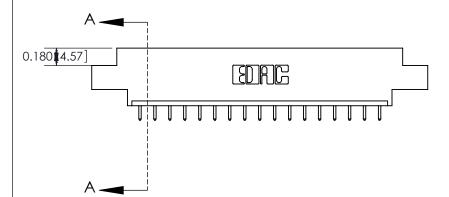

333 Assembly

THIS IS A C.A.D. GENERATED DRAWING DO NOT MAKE MANUAL REVISIONS TO MASTER.

1

| 333 Series Card Edge Conn                                                        | ACAD REFERENCE NO. 333 ENG MASTER                                                                 |                  |         |        |
|----------------------------------------------------------------------------------|---------------------------------------------------------------------------------------------------|------------------|---------|--------|
| Contact Bend Detail                                                              | DRAWN: J.LEE                                                                                      | DATE: OCT. 14/09 |         |        |
| Contact bend betail                                                              |                                                                                                   | CHECKED:         | DATE:   |        |
| EDAC INC                                                                         |                                                                                                   |                  | SHEET : | 2 OF 4 |
| TORONTO, ONTARIO SHALL NOT BE REPRODUCED, OR COPIED OR USED AS THE BASIS FOR THE | DRAWING NUMBER                                                                                    | •                | ISSUE   |        |
|                                                                                  | CANADA  OR USED AS THE BASIS FOR THE MANUFACTURE OR SALE OF APPARATUS WITHOUT WRITTEN PERMISSION. |                  |         | 1      |