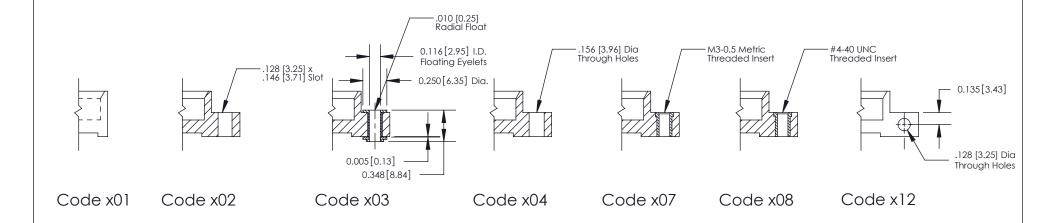

**Mounting Option** 

07-M3-0.5 Metric Threaded Inserts

THIS IS A C.A.D. GENERATED DRAWING
DO NOT MAKE MANUAL REVISIONS TO MASTER

SOL NUMBER

DRIGINAL

1

| 333 Series Card Edge Connector |                                                                                                                                                                                                                                                                                                                                                                                                                                                                                                                                                                                                                                                                                                                                                                                                                                                                                                                                                                                                                                                                                                                                                                                                                                                                                                                                                                                                                                                                                                                                                                                                                                                                                                                                                                                                                                                                                                                                                                                                                                                                                                                                |                | ACAD REFERENCE NO. 333 ENG MASTER                                                                |             |         |           |       |
|--------------------------------|--------------------------------------------------------------------------------------------------------------------------------------------------------------------------------------------------------------------------------------------------------------------------------------------------------------------------------------------------------------------------------------------------------------------------------------------------------------------------------------------------------------------------------------------------------------------------------------------------------------------------------------------------------------------------------------------------------------------------------------------------------------------------------------------------------------------------------------------------------------------------------------------------------------------------------------------------------------------------------------------------------------------------------------------------------------------------------------------------------------------------------------------------------------------------------------------------------------------------------------------------------------------------------------------------------------------------------------------------------------------------------------------------------------------------------------------------------------------------------------------------------------------------------------------------------------------------------------------------------------------------------------------------------------------------------------------------------------------------------------------------------------------------------------------------------------------------------------------------------------------------------------------------------------------------------------------------------------------------------------------------------------------------------------------------------------------------------------------------------------------------------|----------------|--------------------------------------------------------------------------------------------------|-------------|---------|-----------|-------|
|                                | Mounting Options                                                                                                                                                                                                                                                                                                                                                                                                                                                                                                                                                                                                                                                                                                                                                                                                                                                                                                                                                                                                                                                                                                                                                                                                                                                                                                                                                                                                                                                                                                                                                                                                                                                                                                                                                                                                                                                                                                                                                                                                                                                                                                               |                | DRAWN:                                                                                           | J.LEE       | DATE: O | CT. 14/09 |       |
|                                |                                                                                                                                                                                                                                                                                                                                                                                                                                                                                                                                                                                                                                                                                                                                                                                                                                                                                                                                                                                                                                                                                                                                                                                                                                                                                                                                                                                                                                                                                                                                                                                                                                                                                                                                                                                                                                                                                                                                                                                                                                                                                                                                |                | CHECKED                                                                                          | ):          | DATE:   |           |       |
|                                | The second secon |                | SCALE:                                                                                           | NTS         | SHEET : | 3 OF 4    |       |
|                                |                                                                                                                                                                                                                                                                                                                                                                                                                                                                                                                                                                                                                                                                                                                                                                                                                                                                                                                                                                                                                                                                                                                                                                                                                                                                                                                                                                                                                                                                                                                                                                                                                                                                                                                                                                                                                                                                                                                                                                                                                                                                                                                                | RONTO, ONTARIO | ARE THE PROPERTY OF EDAC INC.,AND SHALL NOT BE REPRODUCED,OR COPIED OR USED AS THE BASIS FOR THE | DRAWING     | NUMBER  |           | ISSUE |
|                                | YOUR CONNECTION TO QUALITY & SERVICE WITHOUT WRITTEN PERMISSION.                                                                                                                                                                                                                                                                                                                                                                                                                                                                                                                                                                                                                                                                                                                                                                                                                                                                                                                                                                                                                                                                                                                                                                                                                                                                                                                                                                                                                                                                                                                                                                                                                                                                                                                                                                                                                                                                                                                                                                                                                                                               |                | 3                                                                                                | 33 Assembly |         | 1         |       |