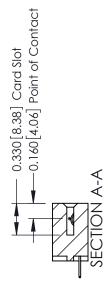

ISSUE NUMBER

ORIGINAL

1

| 337 / 387 Series Card Edge                                            | ACAD REFERENCE NO.                                                                                                                                                                              | 337 ENG MASTER |                  |               |
|-----------------------------------------------------------------------|-------------------------------------------------------------------------------------------------------------------------------------------------------------------------------------------------|----------------|------------------|---------------|
| Contact Bend Detail                                                   | 3                                                                                                                                                                                               |                | DATE: OCT. 06/09 |               |
| Corridor Beria Delaii                                                 |                                                                                                                                                                                                 | CHECKED:       | DATE:            |               |
| EDAC INC TORONTO, ONTARIO CANADA YOUR CONNECTION TO QUALITY & SERVICE | THESE DRAWINGS AND SPECIFICATIONS ARE THE PROPERTY OF EDAC INC.,AND SHALL NOT BE REPRODUCED,OR COPIED OR USED AS THE BASIS FOR THE MANUFACTURE OR SALE OF APPARATUS WITHOUT WRITTEN PERMISSION. | SCALE: NTS     | SHEET            | 2 <b>OF</b> 3 |
|                                                                       |                                                                                                                                                                                                 | DRAWING NUMBER |                  | ISSUE         |
|                                                                       |                                                                                                                                                                                                 | 337 Assembly   |                  | 1             |