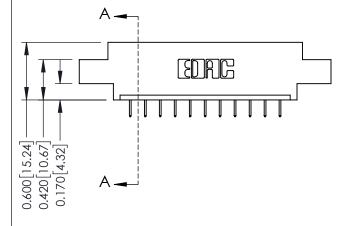

**Mounting Option** 04-.156 (3.96) Dia. Mounting Holes - 0.370[9.40] Card Slot Accepts .054 [1.37] to .070 [1.78] Thick P.C. Board -0.156[3.96] 1.880 [47.75] 2.026 [51.46]

**Contact Detail** 

524-P.C. Tail .018 Sq.(0.46 Sq.) - Tail LG=.175(4.45) .156 [3.96] Contact Spacing x .200 [5.08] Row Spacing