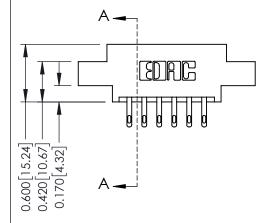

## **Mounting Option**

02-.128 (3.25) Dia. Mounting Holes

## **Contact Detail**

500-Wire Hole .050x.025(1.27x0.64) - Tail LG=.260(6.60) DO NOT MAKE MANUAL REVISIONS TO MASTER. .156 [3.96] Contact Spacing x .200 [5.08] Row Spacing

THIS IS A C.A.D. GENERATED DRAWING