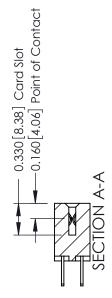

ISSUE NUMBER

ORIGINAL

1

| 337 / 387 Series Card Edge                                                                                                                                | 337 / 387 Series Card Edge Connector |                | 337 ENG MASTER   |               |
|-----------------------------------------------------------------------------------------------------------------------------------------------------------|--------------------------------------|----------------|------------------|---------------|
| Contact Bend Detail                                                                                                                                       |                                      | DRAWN: J.LEE   | DATE: OCT. 06/09 |               |
| Corridor Beria Delaii                                                                                                                                     | Confact Bend Defail                  |                | DATE:            |               |
| TORONTO, ONTARIO  ARE THE PROPERTY OF EDAC INC. AND SHALL NOT BE REPRODUCED, OR COPIEC OR USED AS THE BASIS FOR THE  CANADA  OR USED AS THE BASIS FOR THE | THESE DRAWINGS AND SPECIFICATIONS    | SCALE: NTS     | SHEET            | 2 <b>OF</b> 3 |
|                                                                                                                                                           | SHALL NOT BE REPRODUCED,OR COPIED    | DRAWING NUMBER |                  | ISSUE         |
|                                                                                                                                                           | MANUFACTURE OR SALE OF APPARATUS     | 337 Assembly   |                  | 1             |