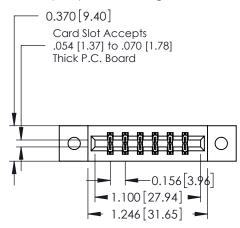

## **See Accompanying Pages for:**

- **Contact Bend Details**
- **Mounting Options**

| 337 / 387 Series Card Edge Connector |  |  |  |  |
|--------------------------------------|--|--|--|--|
| Part Number: 337-012-500-802         |  |  |  |  |