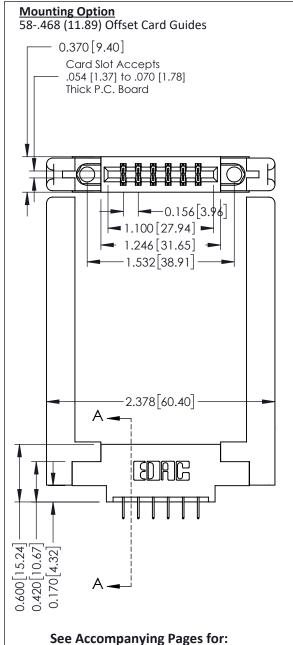

337 ENG MASTER

ACAD REFERENCE NO.

**Contact Bend Details** 

**Mounting Options** 

ISSUE NUMBER

ORIGINAL

1

| 337 / 387 Series Card Edge Connector                                  |                                                                                                                                                                                                 | ACAD REFERENCE NO. | 337 ENG MASTER   |               |
|-----------------------------------------------------------------------|-------------------------------------------------------------------------------------------------------------------------------------------------------------------------------------------------|--------------------|------------------|---------------|
| Contact Bend Detail                                                   | 3                                                                                                                                                                                               |                    | DATE: OCT. 06/09 |               |
| Contact bend Detail                                                   |                                                                                                                                                                                                 | CHECKED:           | DATE:            |               |
| EDAC INC TORONTO, ONTARIO CANADA YOUR CONNECTION TO QUALITY & SERVICE | THESE DRAWINGS AND SPECIFICATIONS ARE THE PROPERTY OF EDAC INC.,AND SHALL NOT BE REPRODUCED,OR COPIED OR USED AS THE BASIS FOR THE MANUFACTURE OR SALE OF APPARATUS WITHOUT WRITTEN PERMISSION. | SCALE: NTS         | SHEET            | 2 <b>OF</b> 3 |
|                                                                       |                                                                                                                                                                                                 | DRAWING NUMBER     |                  | ISSUE         |
|                                                                       |                                                                                                                                                                                                 | 337 Assembly       |                  | 1             |