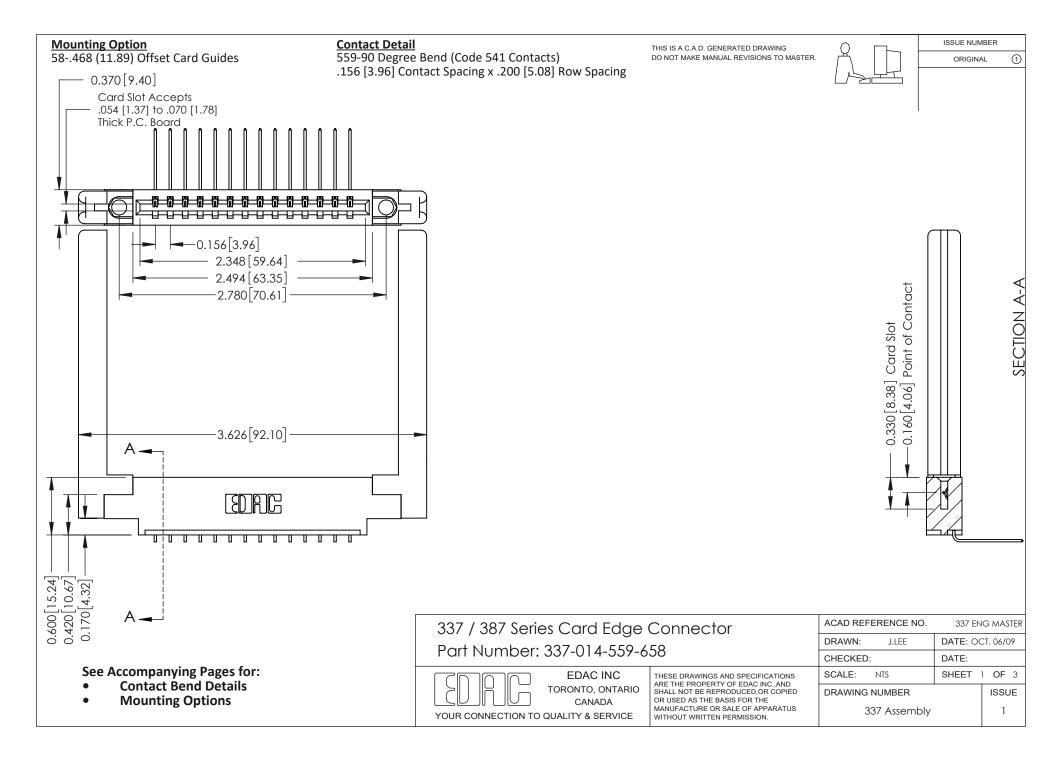

ISSUE NUMBER

ORIGINAL

1



| 337 / 387 Series Card Edge Connector<br>Contact Bend Detail           |                                                                                                                                                                                                  | ACAD REFERENCE NO. 337 E |                  | G MASTER      |
|-----------------------------------------------------------------------|--------------------------------------------------------------------------------------------------------------------------------------------------------------------------------------------------|--------------------------|------------------|---------------|
|                                                                       |