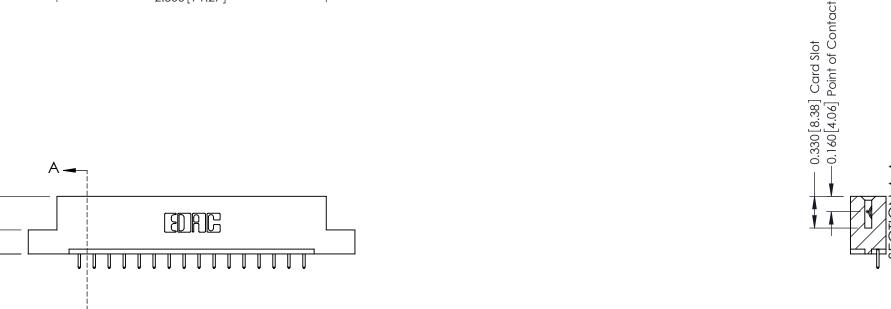

0.250 6.35

**See Accompanying Pages for:** 

**Mounting Options** 

**Contact Bend Details** 

0.600[15.24]

THIS IS A C.A.D. GENERATED DRAWING DO NOT MAKE MANUAL REVISIONS TO MASTER.

ACAD REFERENCE NO.

NTS

SHEET

ORIGINAL

337 / 387 Series Card Edge Connector

**EDAC INC** 

TORONTO, ONTARIO

CANADA

Part Number: 337-016-521-104

YOUR CONNECTION TO QUALITY & SERVICE