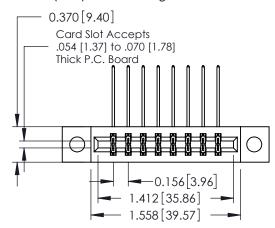

**Mounting Option** 

04-.156 (3.96) Dia. Mounting Holes

**Contact Detail** 

558-90 Degree Bend (Code 541 Contacts)

.156 [3.96] Contact Spacing x .200 [5.08] Row Spacing

THIS IS A C.A.D. GENERATED DRAWING DO NOT MAKE MANUAL REVISIONS TO MASTER.

ISSUE NUMBER

ORIGINAL

**See Accompanying Pages for:** 

- **Contact Bend Details**
- **Mounting Options**

337 / 387 Series Card Edge Connector Part Number: 337-016-558-804

**EDAC INC** TORONTO, ONTARIO CANADA