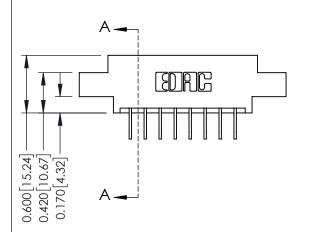

**Mounting Option** 

04-.156 (3.96) Dia. Mounting Holes

**Contact Detail** 

558-90 Degree Bend (Code 541 Contacts)

.156 [3.96] Contact Spacing x .200 [5.08] Row Spacing

THIS IS A C.A.D. GENERATED DRAWING DO NOT MAKE MANUAL REVISIONS TO MASTER.

ISSUE NUMBER

ORIGINAL

**See Accompanying Pages for:** 

- **Contact Bend Details**
- **Mounting Options**

337 / 387 Series Card Edge Connector Part Number: 337-016-558-804

**EDAC INC** TORONTO, ONTARIO CANADA