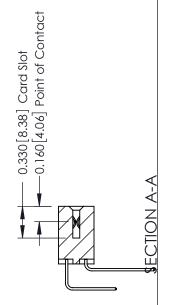

**Mounting Option** 

04-.156 (3.96) Dia. Mounting Holes

**Contact Detail** 

558-90 Degree Bend (Code 541 Contacts)

.156 [3.96] Contact Spacing x .200 [5.08] Row Spacing

THIS IS A C.A.D. GENERATED DRAWING DO NOT MAKE MANUAL REVISIONS TO MASTER.

ISSUE NUMBER

ORIGINAL

1

| 337 / 387 Series Card Edge Connector<br>Contact Bend Detail           |                                                                                                                                                                                                 | ACAD REFERENCE NO. | 337 ENG MASTER   |               |
|-----------------------------------------------------------------------|-------------------------------------------------------------------------------------------------------------------------------------------------------------------------------------------------|--------------------|------------------|---------------|
|                                                                       |                                                                                                                                                                                                 | DRAWN: J.LEE       | DATE: OCT. 06/09 |               |
|                                                                       |                                                                                                                                                                                                 | CHECKED:           | DATE:            |               |
| EDAC INC TORONTO, ONTARIO CANADA YOUR CONNECTION TO QUALITY & SERVICE | THESE DRAWINGS AND SPECIFICATIONS ARE THE PROPERTY OF EDAC INC.,AND SHALL NOT BE REPRODUCED,OR COPIED OR USED AS THE BASIS FOR THE MANUFACTURE OR SALE OF APPARATUS WITHOUT WRITTEN PERMISSION. | SCALE: NTS         | SHEET            | 2 <b>OF</b> 3 |
|                                                                       |                                                                                                                                                                                                 | DRAWING NUMBER     |                  | ISSUE         |
|                                                                       |                                                                                                                                                                                                 | 337 Assembly       |                  | 1             |