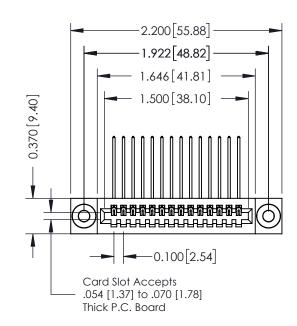

## 0.410[10.41] **SECTION A-A**

**See Accompanying Pages for:** 

- **Contact Bend Details**
- **Mounting Options**

| 342 / 392 Card Edge Connector |
|-------------------------------|
| Part Number: 342-014-559-103  |