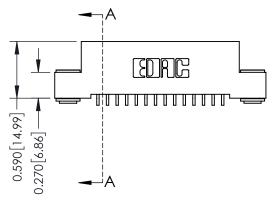

## 0.410[10.41] **SECTION A-A**

**See Accompanying Pages for:** 

- **Contact Bend Details**
- **Mounting Options**

| 342 / 392 Card Edge Connector |
|-------------------------------|
| Part Number: 342-014-559-103  |