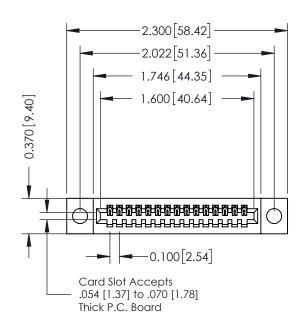

## **See Accompanying Pages for:**

- Contact Bend Details
- Mounting Options

| 342 / 392 Card Edge Connector Part Number: 342-015-540-104 |                                                                                                                                                                                                | ACAD REFERENCE NO. 342 ENG MASTER |            |         |           |  |
|------------------------------------------------------------|------------------------------------------------------------------------------------------------------------------------------------------------------------------------------------------------|-----------------------------------|------------|---------|-----------|--|
|                                                            |                                                                                                                                                                                                | DRAWN:                            | J.LEE      | DATE: O | CT. 06/09 |  |
|                                                            |                                                                                                                                                                                                | CHECKED:                          |            | DATE:   |           |  |
| EDAC INC                                                   | THESE DRAWINGS AND SPECIFICATIONS ARE THE PROPERTY OF EDAC INCAND SHALL NOT BE REPRODUCED, OR COPIED OR USED AS THE BASIS FOR THE MANUFACTURE OR SALE OF APPARATUS WITHOUT WRITTEN PERMISSION. | SCALE: N                          | ITS        | SHEET   | 1 OF 3    |  |
|                                                            |                                                                                                                                                                                                | DRAWING N                         | IUMBER     |         | ISSUE     |  |
|                                                            |                                                                                                                                                                                                | 342                               | 2 Assembly |         | 1         |  |