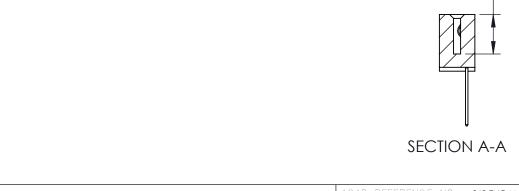

## **Contact Detail**

540-Wire Wrap .025 Sq.(0.64 Sq.) - Tail LG=.570(14.48) .100 [2.54] Contact Spacing x .200 [5.08] Row Spacing

THIS IS A C.A.D. GENERATED DRAWING

1220F NOWBER

ORIGINAL

0.410[10.41]