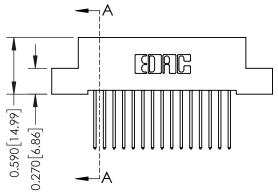

## **Mounting Option**

04-.156 (3.96) Dia. Mounting Holes

## **Contact Detail**

540-Wire Wrap .025 Sq.(0.64 Sq.) - Tail LG=.570(14.48) .100 [2.54] Contact Spacing x .200 [5.08] Row Spacing

THIS IS A C.A.D. GENERATED DRAWING

1220F NOWBER

ORIGINAL

0.410[10.41]





## **See Accompanying Pages for:**

- Contact Bend Details
- Mounting Options



| 342 / 392 Card Edge Connector Part Number: 342-015-540-104 |                                                                                                                                                                                                | ACAD REFERENCE NO. 342 ENG MASTER |            |         |           |  |
|------------------------------------------------------------|------------------------------------------------------------------------------------------------------------------------------------------------------------------------------------------------|-----------------------------------|------------|---------|-----------|--|
|