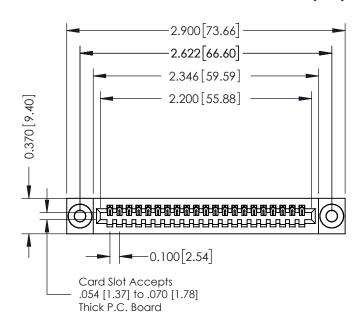

## **See Accompanying Pages for:**

- **Contact Bend Details**
- **Mounting Options**

| 342 / 392 Card Edge Connector |
|-------------------------------|
| Part Number: 342-021-520-103  |

YOUR CONNECTION TO QUALITY & SERVICE

342 ENG MASTER J.LEE DATE: OCT. 06/09 SHEET 1 OF 3 NTS

342 Assembly

THIS IS A C.A.D. GENERATED DRAWING DO NOT MAKE MANUAL REVISIONS TO MASTER. ISSUE NUMBER

ORIGINAL

1

| 342 / 392 Series Card Edge Connector<br>Contact Bend Detail |                                                                                                                                     | ACAD REFERENCE NO. 342 ENG MASTER |             |          |          |
|-------------------------------------------------------------|-------------------------------------------------------------------------------------------------------------------------------------|-----------------------------------|-------------|----------|----------|
|                                                             |                                                                                                                                     | DRAWN:                            | J.LEE       | DATE: OC | T. 06/09 |
|                                                             |                                                                                                                                     | CHECKED:                          |             | DATE:    |          |
| EDAC INC                                                    | ARE THE PROPERTY OF EDAC INC.,AND — SHALL NOT BE REPRODUCED,OR COPIED OR USED AS THE BASIS FOR THE MANUFACTURE OR SALE OF APPARATUS | SCALE:                            | NTS         | SHEET :  | 2 OF 3   |
| TORONTO, ONTARIO                                            |                                                                                                                                     | DRAWING                           | NUMBER      |          | ISSUE    |
| YOUR CONNECTION TO QUALITY & SERVICE                        |                                                                                                                                     | 3                                 | 42 Assembly |          | 1        |