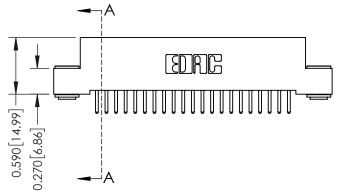

342 ENG MASTER J.LEE DATE: OCT. 06/09 SHEET 1 OF 3 NTS

342 Assembly

THIS IS A C.A.D. GENERATED DRAWING DO NOT MAKE MANUAL REVISIONS TO MASTER. ISSUE NUMBER

ORIGINAL

1

| 342 / 392 Series Card Edge Connector<br>Contact Bend Detail |                                                                                                                                     | ACAD REFERENCE NO. 342 ENG MASTER |             |          |          |
|-------------------------------------------------------------|-------------------------------------------------------------------------------------------------------------------------------------|-----------------------------------|-------------|----------|----------|
|                                                             |                                                                                                                                     | DRAWN:                            | J.LEE       | DATE: OC | T. 06/09 |
|                                                             |                                                                                                                                     | CHECKED:                          |             | DATE:    |          |
| EDAC INC                                                    | ARE THE PROPERTY OF EDAC INC.,AND — SHALL NOT BE REPRODUCED,OR COPIED OR USED AS THE BASIS FOR THE MANUFACTURE OR SALE OF APPARATUS | SCALE:                            | NTS         | SHEET :  | 2 OF 3   |
| TORONTO, ONTARIO                                            |                                                                                                                                     | DRAWING                           | NUMBER      |          | ISSUE    |
| YOUR CONNECTION TO QUALITY & SERVICE                        |                                                                                                                                     | 3                                 | 42 Assembly |          | 1        |