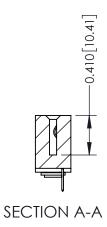

342 ENG MASTER J.LEE DATE: OCT. 06/09 SHEET 1 OF 3 NTS

342 Assembly

THIS IS A C.A.D. GENERATED DRAWING DO NOT MAKE MANUAL REVISIONS TO MASTER. ISSUE NUMBER

ORIGINAL

1

| 342 / 392 Series Card Edge Connector<br>Contact Bend Detail |                                                                                                                                     | ACAD REFERENCE NO. 342 ENG MASTER |             |          |          |
|-------------------------------------------------------------|-------------------------------------------------------------------------------------------------------------------------------------|-----------------------------------|-------------|----------|----------|
|                                                             |                                                                                                                                     | DRAWN:                            | J.LEE       | DATE: OC | T. 06/09 |
|                                                             |                                                                                                                                     | CHECKED:                          |             | DATE:    |          |
| EDAC INC                                                    | ARE THE PROPERTY OF EDAC INC.,AND — SHALL NOT BE REPRODUCED,OR COPIED OR USED AS THE BASIS FOR THE MANUFACTURE OR SALE OF APPARATUS | SCALE:                            | NTS         | SHEET :  | 2 OF 3   |
| TORONTO, ONTARIO                                            |                                                                                                                                     | DRAWING                           | NUMBER      |          | ISSUE    |
| YOUR CONNECTION TO QUALITY & SERVICE                        |                                                                                                                                     | 3                                 | 42 Assembly |          | 1        |