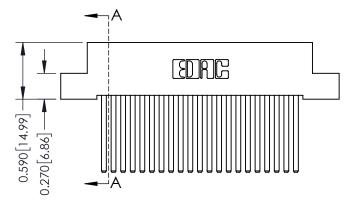

THIS IS A C.A.D. GENERATED DRAWING DO NOT MAKE MANUAL REVISIONS TO MASTER. ISSUE NUMBER

ORIGINAL

1

| 342 / 392 Series Card Edge Connector<br>Contact Bend Detail |                                                                   | ACAD REFERENCE NO. 342 ENG MASTER |             |          |          |
|-------------------------------------------------------------|-------------------------------------------------------------------|-----------------------------------|-------------|----------|----------|
|                                                             |                                                                   | DRAWN:                            | J.LEE       | DATE: OC | T. 06/09 |
|                                                             |                                                                   | CHECKED                           | ):          | DATE:    |          |
| EDAC INC                                                    | THESE DRAWINGS AND SPECIFICATIONS ARE THE PROPERTY OF EDAC INCAND | SCALE:                            | NTS         | SHEET :  | 2 OF 3   |
| TORONTO, ONTARIO                                            | SHALL NOT BE REPRODUCED, OR COPIED  OR USED AS THE BASIS FOR THE  | DRAWING                           | NUMBER      |          | ISSUE    |
| YOUR CONNECTION TO QUALITY & SERVICE                        | MANUFACTURE OR SALE OF APPARATUS                                  | 3                                 | 42 Assembly |          | 1        |