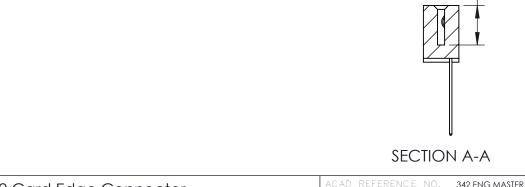

THIS IS A C.A.D. GENERATED DRAWING DO NOT MAKE MANUAL REVISIONS TO MASTER. ISSUE NUMBER

ORIGINAL

1

| 342 / 392 Series Card Edge Connector<br>Contact Bend Detail |                                                                   | ACAD REFERENCE NO. 342 ENG MASTER |             |          |          |
|-------------------------------------------------------------|-------------------------------------------------------------------|-----------------------------------|-------------|----------|----------|
|                                                             |                                                                   | DRAWN:                            | J.LEE       | DATE: OC | T. 06/09 |
|                                                             |                                                                   | CHECKED                           | ):          | DATE:    |          |
| EDAC INC                                                    | THESE DRAWINGS AND SPECIFICATIONS ARE THE PROPERTY OF EDAC INCAND | SCALE:                            | NTS         | SHEET :  | 2 OF 3   |
| TORONTO, ONTARIO                                            | SHALL NOT BE REPRODUCED, OR COPIED  OR USED AS THE BASIS FOR THE  | DRAWING                           | NUMBER      |          | ISSUE    |
| YOUR CONNECTION TO QUALITY & SERVICE                        | MANUFACTURE OR SALE OF APPARATUS                                  | 3                                 | 42 Assembly |          | 1        |