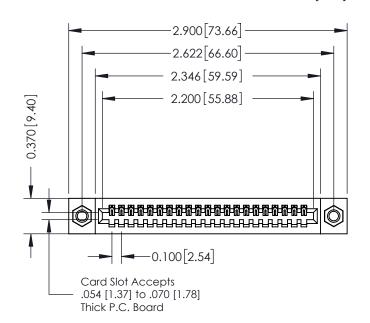

## **See Accompanying Pages for:**

- **Contact Bend Details**
- **Mounting Options**

| Part Number: 342-021-544-107                                                                                                                 |                                             |
|----------------------------------------------------------------------------------------------------------------------------------------------|---------------------------------------------|
| CHECKED: DATE:                                                                                                                               | DRAWN: J.LEE DATE: OCT. 06/09               |
|                                                                                                                                              | CHECKED: DATE:                              |
| ARE THE PROPERTY OF EDAG INC AND                                                                                                             |                                             |
|                                                                                                                                              | E REPRODUCED,OR COPIED DRAWING NUMBER ISSUE |
| YOUR CONNECTION TO QUALITY & SERVICE WITHOUT WRITTEN PERMISSION.  MANUFACTURE OR SALE OF APPARATUS WITHOUT WRITTEN PERMISSION.  342 Assembly | F OR SALE OF APPARATUS 242 Assembly 1       |