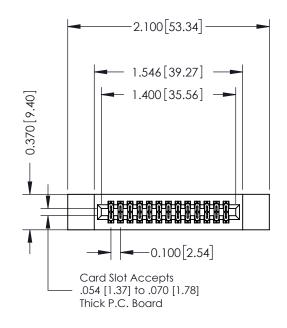

## **See Accompanying Pages for:**

- **Contact Bend Details**
- **Mounting Options**

| 342 / 392 Card Edge Connector<br>Part Number: 342-026-500-212 |                                                                  | ACAD REFERENCE NO. 342 ENG MASTER |             |         |           |  |
|---------------------------------------------------------------|------------------------------------------------------------------|-----------------------------------|-------------|---------|-----------|--|
|                                                               |                                                                  | DRAWN:                            | J.LEE       | DATE: O | CT. 06/09 |  |
|                                                               |                                                                  | CHECKED:                          |             | DATE:   |           |  |
| EDAC INC                                                      | THESE DRAWINGS AND SPECIFICATIONS                                | SCALE:                            | NTS         | SHEET ' | 1 OF 3    |  |
| TORONTO, ONTARIO                                              | OR USED AS THE BASIS FOR THE<br>MANUFACTURE OR SALE OF APPARATUS | DRAWING                           | NUMBER      |         | ISSUE     |  |
| YOUR CONNECTION TO QUALITY & SERVICE                          |                                                                  | 3                                 | 42 Assembly |         | 1         |  |