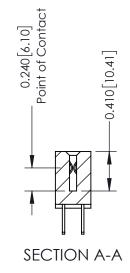

## **Mounting Option**

12-.128 (3.25) Dia. Side Mounting Holes

**Contact Detail** 

500-Wire Hole .050x.025(1.27x0.64) - Tail LG=.270(6.86) .100 [2.54] Contact Spacing x .200 [5.08] Row Spacing