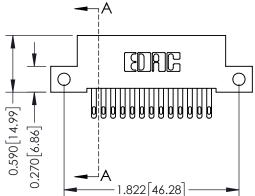

## **See Accompanying Pages for:**

- **Contact Bend Details**
- **Mounting Options**

| 342 / 392 Card Edge Connector<br>Part Number: 342-026-500-212 |                                                                  | ACAD REFERENCE NO. 342 ENG MASTER |             |         |           |  |
|---------------------------------------------------------------|------------------------------------------------------------------|-----------------------------------|-------------|---------|-----------|--|
|                                                               |                                                                  | DRAWN:                            | J.LEE       | DATE: O | CT. 06/09 |  |
|                                                               |                                                                  | CHECKED:                          |             | DATE:   |           |  |
| EDAC INC                                                      | THESE DRAWINGS AND SPECIFICATIONS                                | SCALE:                            | NTS         | SHEET ' | 1 OF 3    |  |
| TORONTO, ONTARIO                                              | OR USED AS THE BASIS FOR THE<br>MANUFACTURE OR SALE OF APPARATUS | DRAWING                           | NUMBER      |         | ISSUE     |  |
| YOUR CONNECTION TO QUALITY & SERVICE                          |                                                                  | 3                                 | 42 Assembly |         | 1         |  |