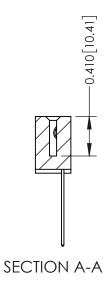

## **Mounting Option** 04-.156 (3.96) Dia. Mounting Holes 0.370 [9.40]

**Contact Detail** 

THIS IS A C.A.D. GENERATED DRAWING 544-Wire Wrap .050x.025(1.27x0.64) - Tail LG=.760(19.30) DO NOT MAKE MANUAL REVISIONS TO MASTER. .100 [2.54] Contact Spacing x .200 [5.08] Row Spacing