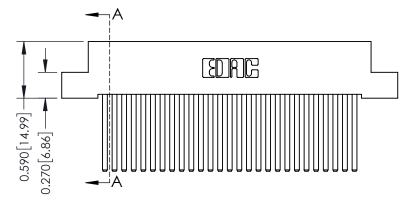

THIS IS A C.A.D. GENERATED DRAWING DO NOT MAKE MANUAL REVISIONS TO MASTER

ISSUE NUMBER

ORIGINAL

1

| 342 / 392 Card Edge Connector<br>Mounting Options |                                                                                                                                    | ACAD REFERENCE NO. 342 ENG MASTER |                         |        |  |  |
|---------------------------------------------------|------------------------------------------------------------------------------------------------------------------------------------|-----------------------------------|-------------------------|--------|--|--|
|                                                   |                                                                                                                                    | DRAWN: J.LEE                      | DATE: <b>OCT. 06/09</b> |        |  |  |
|                                                   |                                                                                                                                    | CHECKED:                          | DATE:                   |        |  |  |
| EDAC INC                                          | THESE DRAWINGS AND SPECIFICATIONS ARE THE PROPERTY OF EDAC INC.,AND SHALL NOT BE REPRODUCED,OR COPIED OR USED AS THE BASIS FOR THE | SCALE: NTS                        | SHEET :                 | 3 OF 3 |  |  |
| TORONTO, ONTARIO                                  |                                                                                                                                    | DRAWING NUMBER                    | •                       | ISSUE  |  |  |
| YOUR CONNECTION TO QUALITY & SERVICE              | MANUFACTURE OR SALE OF APPARATUS                                                                                                   | 342 Assembly                      |                         | 1      |  |  |