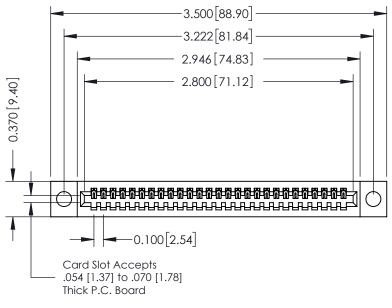

342 ENG MASTER J.LEE DATE: OCT. 06/09 SHEET 1 OF 3

342 Assembly

THIS IS A C.A.D. GENERATED DRAWING DO NOT MAKE MANUAL REVISIONS TO MASTER. ISSUE NUMBER

ORIGINAL

1

| 342 / 392 Series Card Edge Connector<br>Contact Bend Detail |                                                                                                                                     | ACAD REFERENCE NO. 342 ENG MASTER |             |          |          |
|-------------------------------------------------------------|-------------------------------------------------------------------------------------------------------------------------------------|-----------------------------------|-------------|----------|----------|
|                                                             |                                                                                                                                     | DRAWN:                            | J.LEE       | DATE: OC | T. 06/09 |
|                                                             |                                                                                                                                     | CHECKED:                          |             | DATE:    |          |
| EDAC INC                                                    | ARE THE PROPERTY OF EDAC INC.,AND — SHALL NOT BE REPRODUCED,OR COPIED OR USED AS THE BASIS FOR THE MANUFACTURE OR SALE OF APPARATUS | SCALE:                            | NTS         | SHEET :  | 2 OF 3   |
| TORONTO, ONTARIO                                            |                                                                                                                                     | DRAWING                           | NUMBER      |          | ISSUE    |
| YOUR CONNECTION TO QUALITY & SERVICE                        |                                                                                                                                     | 3                                 | 42 Assembly |          | 1        |