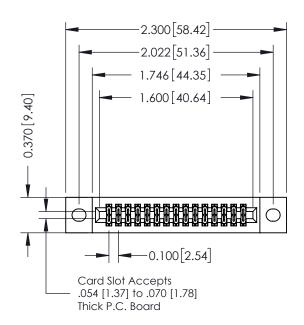

## **Contact Detail**

520-P.C. Tail .030x.018(0.76x0.46) - Tail LG=.185(4.70) .100 [2.54] Contact Spacing x .200 [5.08] Row Spacing

## 0.240 [6.10] Point of Contact 0.410[10.41] **SECTION A-A**

## **See Accompanying Pages for:**

- **Contact Bend Details**
- **Mounting Options**

| 342 / 392 Card Edge Connector |
|-------------------------------|
| Part Number: 342-030-520-202  |

342 ENG MASTER DATE: OCT. 06/09 J.LEE NTS SHEET 1 OF 3