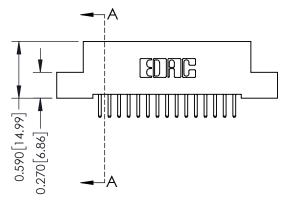

## **Mounting Option**

02-.128 (3.25) Wide Mounting Slots

## **See Accompanying Pages for:**

- **Contact Bend Details**
- **Mounting Options**

| 342 / 392 Card Edge Connector |
|-------------------------------|
| Part Number: 342-030-520-202  |

342 ENG MASTER DATE: OCT. 06/09 J.LEE NTS SHEET 1 OF 3