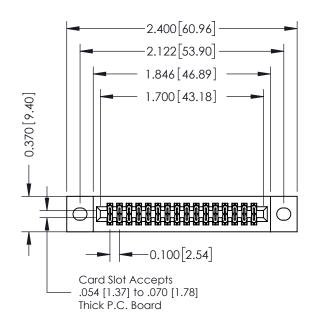

## 342 / 392 Card Edge Connector Part Number: 342-032-556-202

**Contact Bend Details Mounting Options** 

YOUR CONNECTION TO QUALITY & SERVICE

342 ENG MASTER J.LEE DATE: OCT. 06/09 SHEET 1 OF 3

342 Assembly