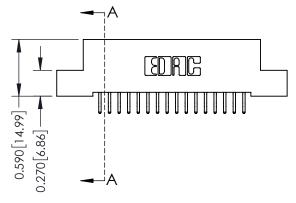

## 0.410[10.41] SECTION A-A

## **Contact Detail**

556-Extender Board Bend (Code 520 Contacts) .100 [2.54] Contact Spacing x .200 [5.08] Row Spacing

**See Accompanying Pages for:** 