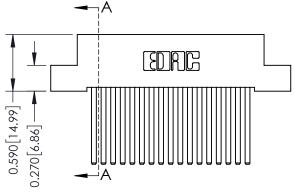

342 Assembly

THIS IS A C.A.D. GENERATED DRAWING DO NOT MAKE MANUAL REVISIONS TO MASTER. ISSUE NUMBER

ORIGINAL

1

| 342 / 392 Series Card Edge Connector |                                                                                                                                                                                                 |          | ACAD REFERENCE NO. 342 ENG MASTER |                  |        |  |
|--------------------------------------|-------------------------------------------------------------------------------------------------------------------------------------------------------------------------------------------------|----------|-----------------------------------|------------------|--------|--|
| Contact Bend Detail                  |                                                                                                                                                                                                 | DRAWN:   | J.LEE                             | DATE: OCT. 06/09 |        |  |
|                                      |                                                                                                                                                                                                 | CHECKED: |                                   | DATE:            |        |  |
| TORONTO, ONTARIO OF CANADA           | THESE DRAWINGS AND SPECIFICATIONS ARE THE PROPERTY OF EDAC INC.,AND SHALL NOT BE REPRODUCED,OR COPIED OR USED AS THE BASIS FOR THE MANUFACTURE OR SALE OF APPARATUS WITHOUT WRITTEN PERMISSION. | SCALE:   | NTS                               | SHEET :          | 2 OF 3 |  |
|                                      |                                                                                                                                                                                                 | DRAWING  | NUMBER                            |                  | ISSUE  |  |
|                                      |                                                                                                                                                                                                 | 3        | 42 Assembly                       |                  | 1      |  |