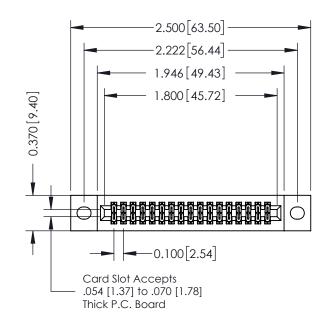

## **See Accompanying Pages for:**

- **Contact Bend Details**
- **Mounting Options**

| 342 / 392 Card Edge Connector |
|-------------------------------|
| Part Number: 342-034-544-202  |
| FDAC INC THESE DRAW           |

YOUR CONNECTION TO QUALITY & SERVICE

|   | ACAD REFERENCE NO. 342 ENG MASIER |                  |  |  |
|---|-----------------------------------|------------------|--|--|
|   | DRAWN: J.LEE                      | DATE: OCT. 06/09 |  |  |
|   | CHECKED:                          | DATE:            |  |  |
|   | SCALE: NTS                        | SHEET 1 OF 3     |  |  |
| ) | DRAWING NUMBER                    | ISSUE            |  |  |