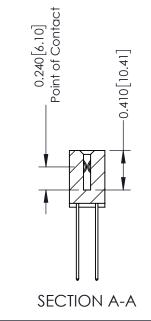

342 Assembly

THIS IS A C.A.D. GENERATED DRAWING DO NOT MAKE MANUAL REVISIONS TO MASTER. ISSUE NUMBER

ORIGINAL

1

| 342 / 392 Series Card Edge Connector |                                                                                                                                                                                                 |          | ACAD REFERENCE NO. 342 ENG MASTER |                  |        |  |
|--------------------------------------|-------------------------------------------------------------------------------------------------------------------------------------------------------------------------------------------------|----------|-----------------------------------|------------------|--------|--|
| Contact Bend Detail                  |                                                                                                                                                                                                 | DRAWN:   | J.LEE                             | DATE: OCT. 06/09 |        |  |
|                                      |                                                                                                                                                                                                 | CHECKED: |                                   | DATE:            |        |  |
| TORONTO, ONTARIO OF CANADA           | THESE DRAWINGS AND SPECIFICATIONS ARE THE PROPERTY OF EDAC INC.,AND SHALL NOT BE REPRODUCED,OR COPIED OR USED AS THE BASIS FOR THE MANUFACTURE OR SALE OF APPARATUS WITHOUT WRITTEN PERMISSION. | SCALE:   | NTS                               | SHEET :          | 2 OF 3 |  |
|                                      |                                                                                                                                                                                                 | DRAWING  | NUMBER                            |                  | ISSUE  |  |
|                                      |                                                                                                                                                                                                 | 3        | 42 Assembly                       |                  | 1      |  |